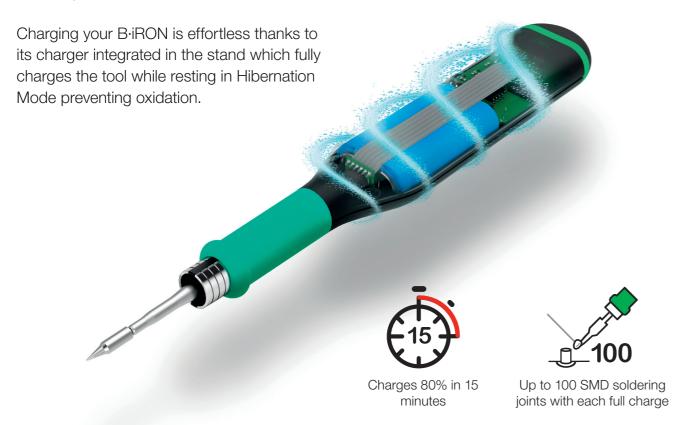

d freestanding soldering iron.





From any device with Bluetooth, you can remotely control and configure the tool parameters to adapt them to your needs.



#### Heat Control

As all JBC Tools, B-iRON features JBC Exclusive Heating System ensuring an extremely quick temperature recovery reaching 350°C in less than 4 seconds.



Tips with JBC technology only drop 30°C (54°F) where others drop as much as 70°C (126°F).



# The first tool with all of JBC Soldering Technology and Bluetooth connection

•

# Lightweight & Ergonomic

The tool is designed to perfectly lie in the operator's hand with minimum weight, making the soldering process even more comfortable.



#### Cartridge Range More than 65 different shapes

B210 is fully compatible with C210 Cartridge Range





# Born to be ready











## Cleaning System

A complete cleaning system with splashguard and antisplash membrane to keep the work area clean and free of solder particles.

### Cartridge Extractor

Increase efficiency by using the easy and safe Quick Cartridge Extractor.

# Cartridge & Console Holder

Cartridge Holder to store up to three cartridges, as well as the Console.