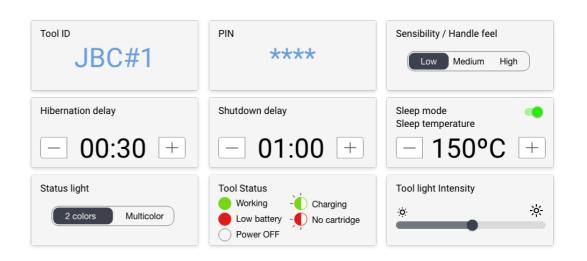

From any device with Bluetooth, you can remotely control and configure the tool parameters to adapt them to your needs.