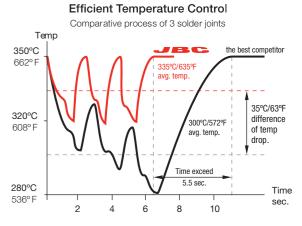

#### Heat Control

As all JBC Tools, B-iRON features JBC Exclusive Heating System ensuring an extremely quick temperature recovery reaching 350°C in less than 4 seconds.

Tips with JBC technology only drop 30°C (54°F) where others drop as much as 70°C (126°F).