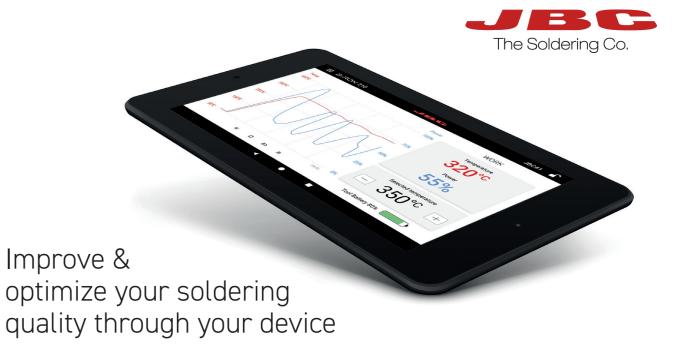

From any device with Bluetooth, you can remotely control and configure the tool parameters to adapt them to your needs.