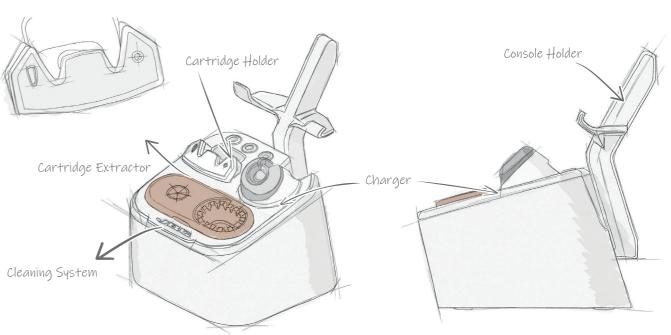

## Cleaning System

A complete cleaning system with splashguard and antisplash membrane to keep the work area clean and free of solder particles.

### Cartridge Extractor

Increase efficiency by using the easy and safe Quick Cartridge Extractor.

# Cartridge & Console Holder

Cartridge Holder to store up to three cartridges, as well as the Console.