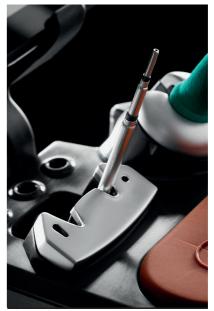

# Cartridge & Console Holder

Cartridge Holder to store up to three cartridges, as well as the Console.