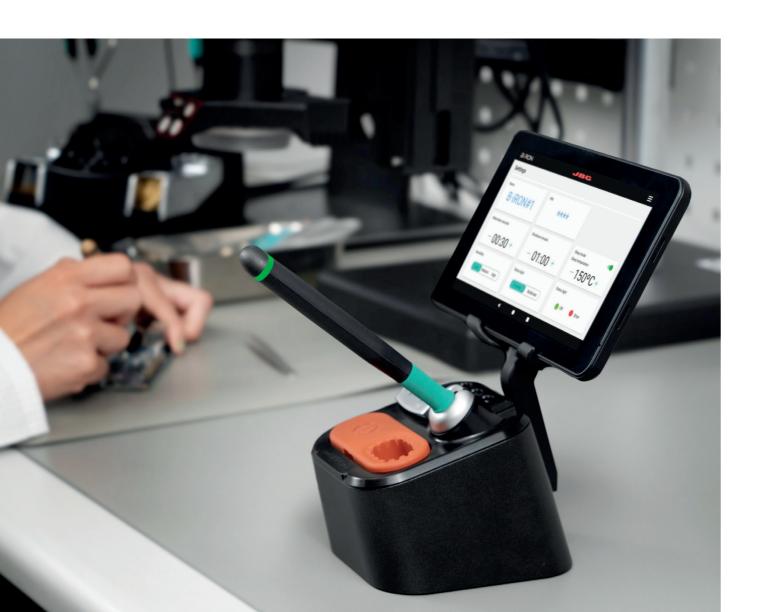

### Welcome to the next generation of the rechargeable soldering iron

With the latest battery improvements and JBC Exclusive Heating System, we have created the new generation of the rechargeable and freestanding soldering iron.

From any device with Bluetooth, you can remotely control and configure the tool parameters to adapt them to your needs.

# The first tool with all of JBC Soldering Technology and Bluetooth connection

•

# Lightweight & Ergonomic

The tool is designed to perfectly lie in the operator's hand with minimum weight, making the soldering process even more comfortable.