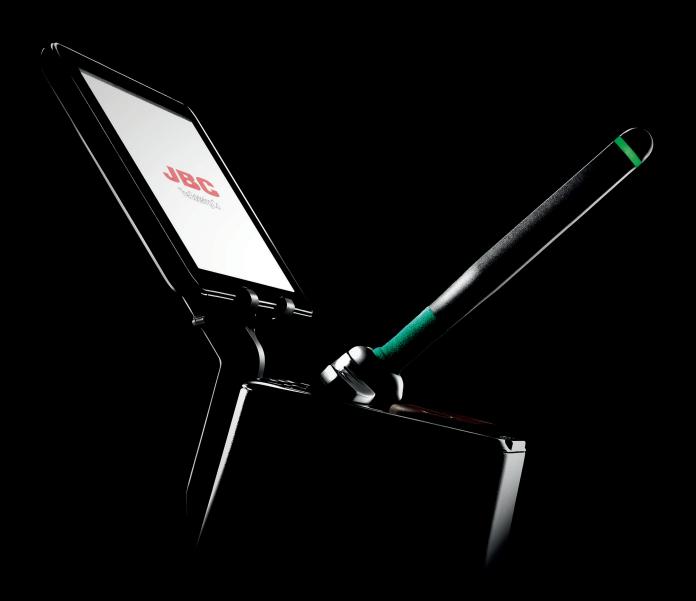

### Welcome to the next generation of the rechargeable soldering iron

With the latest battery improvements and JBC Exclusive Heating System, we have created the new generation of the rechargeable and freestanding soldering iron.

# The first tool with all of JBC Soldering Technology and Bluetooth connection

•

From any device with Bluetooth, you can remotely control and configure the tool parameters to adapt them to your needs.