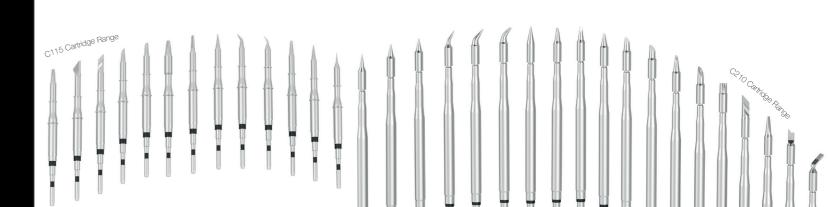

#### Cartridge Range More than 65 different shapes

B210 is fully compatible with C210 Cartridge Range