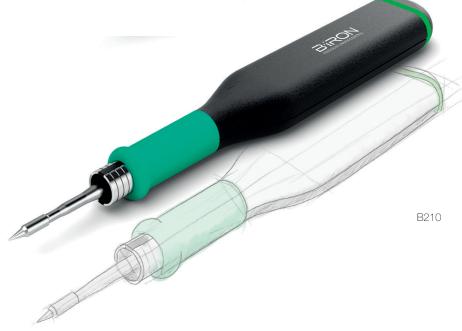

# Lightweight & Ergonomic

The tool is designed to perfectly lie in the operator's hand with minimum weight, making the soldering process even more comfortable.

#### Cartridge Range More than 65 different shapes

B210 is fully compatible with C210 Cartridge Range