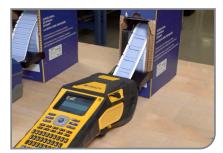

#### STANDARD ROLLS

► Get the job done with over 50 high-performance materials and 800+ label options.

#### **BULK BOXES**

► Save more — buy in bulk: more than 14 materials and 117+ label options.

#### **CUSTOM OPTIONS**

► Have specific needs? Enjoy unlimited custom label options in 67+ different materials.