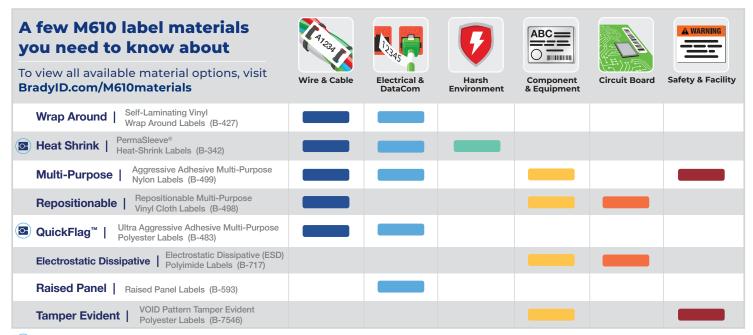

### Get the job done right on any jobsite

Optimize your performance with Brady materials

#### STANDARD ROLLS

► Get the job done with over 50 high-performance materials and 800+ label options.

#### **BULK BOXES**

► Save more — buy in bulk: more than 14 materials and 117+ label options.

#### **CUSTOM OPTIONS**

► Have specific needs? Enjoy unlimited custom label options in 67+ different materials.

### Enjoy a more premium labeling experience with optimized Brady Authentic materials

Authentic materials work seamlessly with Brady printers to produce enhanced performance and reliability you just don't get with materials from the "other guys." We've got you covered with the widest range of colors, finishes and targeted applications in the industry. Get authentic. Get better with Brady.

### 100s of purpose-built materials for the applications you need