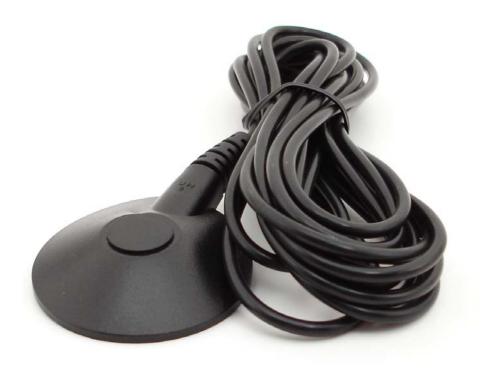

## **Overview:**

Cord:

Snap: Colors:

Low profile floor ground includes a 10' long black PVC cord made with 7 strand tinsel wire to #10 ring terminal. The molded connection point houses a 10mm stud.

| PROPERTIES                                | SPECIFICATIONS                             |
|-------------------------------------------|--------------------------------------------|
|                                           |                                            |
| Material:<br>Resistors:<br>Ring Terminal: | Molded Low Profile dome cap<br>None<br>#10 |

10' black 7 strand tinsel wire PVC Molded in (10mm) male snap Black

## **APPLICATIONS**

Easily attaches to floor mats. Its molded dome cap reduces tripping and allows chairs to easily roll over them without getting snagged.