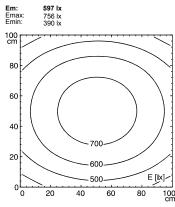

## **LED** machine luminaire

## MACH LED PLUS - MQAL 42 S 113081000-00580675



fitted with

42 x LED neutral white, 4600-5400 K

work equipment connected load power consumption

system of protection

Color Rendering Index (CRI)=85 without 18-30 V; DC approx 18 W

class of protection technology

approx. 18 W IP 67 III switchable

usage Iuminaire body material Iamp cover without switch

weight (net) mains supply screen, clear approx. 8.36lb (3.8 kg) built-in plug M12 Series 713 mounted version

anodized aluminum

design fastening dimension special features

L-angle, clamp A=42.13" (1070 mm) Eco equipment



M12

## illuminance

measuring conditions: d=100cm



## luminous intensity