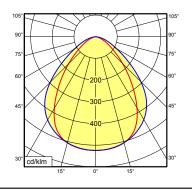

## **LED** machine luminaire

## MACH LED PLUS - MQAL 42 S 113081000-00580675



fitted with

42 x LED neutral white, 4600-5400 K

work equipment connected load power consumption

system of protection

Color Rendering Index (CRI)=85 without 18-30 V; DC approx 18 W

class of protection technology

approx. 18 W IP 67 III switchable

usage Iuminaire body material Iamp cover without switch

weight (net) mains supply screen, clear approx. 8.36lb (3.8 kg) built-in plug M12 Series 713 mounted version

anodized aluminum

design fastening dimension special features

L-angle, clamp A=42.13" (1070 mm) Eco equipment



M12

## illuminance

measuring conditions: d=100cm



## luminous intensity