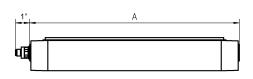

anodized aluminum

design fastening dimension special features

L-angle, clamp A=42.13" (1070 mm) Eco equipment

M12