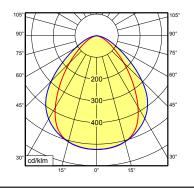

## **LED** machine luminaire

## MACH LED PLUS - MQAL 30 N 113079000-00580669



fitted with

work equipment connected load power consumption system of protection class of protection technology usage

luminaire body material lamp cover weight (net) mains supply

design fastening dimension special features

neutral white, 4600-5400 K Color Rendering Index (CRI)=85 power supply unit 100/120/220-240 V; 50/60 Hz

approx. 15 W

**IP 67** 

without switch

anodized aluminum screen, clear approx. 6lb (2.8 kg) built-in plug M12 Series 814 mounted version L-angle, clamp A=31.10" (790 mm) Eco equipment



M12

## illuminance

measuring conditions: d=100cm



## luminous intensity