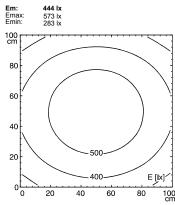

## **LED** machine luminaire

## MACH LED PLUS - MQAL 30 N 113079000-00580669



fitted with

work equipment connected load power consumption system of protection class of protection technology usage

luminaire body material lamp cover weight (net) mains supply

design fastening dimension special features

neutral white, 4600-5400 K Color Rendering Index (CRI)=85 power supply unit 100/120/220-240 V; 50/60 Hz

approx. 15 W

**IP 67** 

without switch

anodized aluminum screen, clear approx. 6lb (2.8 kg) built-in plug M12 Series 814 mounted version L-angle, clamp A=31.10" (790 mm) Eco equipment



M12

## illuminance

measuring conditions: d=100cm



## luminous intensity