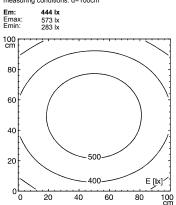

## **LED** machine luminaire

## MACH LED PLUS - MQAL 30 SD 113078000-00580666



fitted with

30 x Light-emitting diode

light color neutral white, 4600-5400 K, Color Rendering

Index (CRI)=85

work equipment without connected load 18-30 V; DC power consumption approx. 13 W system of protection IP 67 class of protection III

technology switchable usage without switch luminaire body

material aluminum surface anodized

colour aluminum colored anodized

 lamp cover
 screen, clear

 weight (net)
 approx. 2.7 kg

 mains supply
 built-in plug

 Series 713
 design

 design
 mounted version

 fastening
 L-angle, clamp

dimensionA=790 mmspecial featuresthrough-wired, Eco equipment

Serie 713

## illuminance

measuring conditions: d=100cm



## luminous intensity