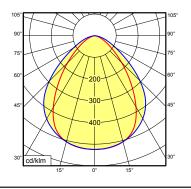

## **LED** machine luminaire

## MACH LED PLUS - MQAL 30 SD 113078000-00580666



fitted with

30 x Light-emitting diode

light color neutral white, 4600-5400 K, Color Rendering

Index (CRI)=85

work equipment without connected load 18-30 V; DC power consumption approx. 13 W system of protection IP 67 class of protection III

technology switchable usage without switch luminaire body

material aluminum surface anodized

colour aluminum colored anodized

 lamp cover
 screen, clear

 weight (net)
 approx. 2.7 kg

 mains supply
 built-in plug

 Series 713
 design

 design
 mounted version

 fastening
 L-angle, clamp

dimensionA=790 mmspecial featuresthrough-wired, Eco equipment

Serie 713

## illuminance

measuring conditions: d=100cm



## luminous intensity