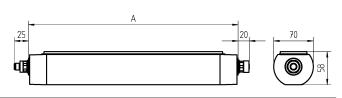

 Series 713
 design

 design
 mounted version

 fastening
 L-angle, clamp

dimensionA=790 mmspecial featuresthrough-wired, Eco equipment

Serie 713