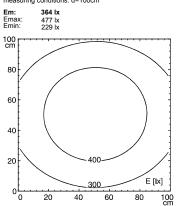

## **LED** machine luminaire

## MACH LED PLUS - MQAL 24 SD 113070000-00580642



fitted with

work equipment

connected load

power consumption

system of protection

class of protection

technology

usage luminaire body material

surface

colour lamp cover

weight (net)

mains supply

24 x Light-emitting diode

light color neutral white, 4600-5400 K, Color Rendering

Index (CRI)=85

without 18-30 V; DC approx. 10 W

IP 67 III

switchable without switch

aluminum anodized

aluminum colored anodized

screen, clear approx. 2.2 kg built-in plug Series 713 mounted version

mounted version L-angle, clamp A=650 mm

through-wired, Eco equipment

design fastening dimension special features



Serie 713

## illuminance

measuring conditions: d=100cm



## luminous intensity