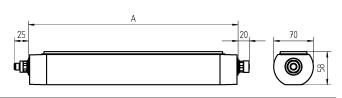

without 18-30 V; DC approx. 10 W

IP 67 III

switchable without switch

aluminum anodized

aluminum colored anodized

screen, clear approx. 2.2 kg built-in plug Series 713 mounted version

mounted version L-angle, clamp A=650 mm

through-wired, Eco equipment

design fastening dimension special features

Serie 713