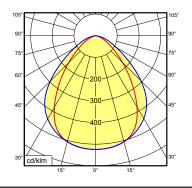

## **LED** machine luminaire

## MACH LED PLUS - MQAL 24 SD 113070000-00580642



fitted with

work equipment

connected load

power consumption

system of protection

class of protection

technology

usage luminaire body material

surface

colour lamp cover

weight (net)

mains supply

24 x Light-emitting diode

light color neutral white, 4600-5400 K, Color Rendering

Index (CRI)=85

without 18-30 V; DC approx. 10 W

IP 67 III

switchable without switch

aluminum anodized

aluminum colored anodized

screen, clear approx. 2.2 kg built-in plug Series 713 mounted version

mounted version L-angle, clamp A=650 mm

through-wired, Eco equipment

design fastening dimension special features



Serie 713

## illuminance

measuring conditions: d=100cm



## luminous intensity