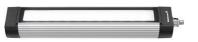

## MACH LED PLUS - MQAL 12 N 113049000-00580576

fitted with

work equipment connected load power consumption glare-free system of protection class of protection technology usage luminaire body material lamp cover weight (net) mains supply

## 12 x LED

neutral white, 4600-5400 K Color Rendering Index (CRI)=85 power supply unit 100/120/220-240 V; 50/60 Hz approx. 7 W without IP 67 I

without switch

anodized aluminum screen, clear approx. 3.08lb (1.4 kg) built-in plug M12 Series 814 mounted version L-angle, clamp A=14.57" (370 mm) Eco equipment