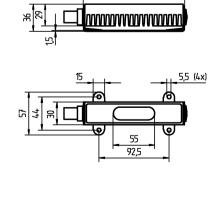

**FASTENING** screws TOTAL LENGTH 134 mm

**GLARE-FREE** prismatic screen

SPECIAL FEATURES luminaire head can be turned in an angle of ±90°

mounted version

ARTICLE NO. 112887027-00076050