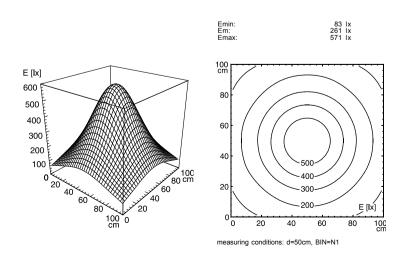

## LED machine luminaire

ONE LED - MVAL 1 S

FITTED WITH 1 x Light-emitting diode 6 W

WORK EQUIPMENT without CONNECTED LOAD 20-28V, DC approx. 5 W POWER CONSUMPTION SYSTEM OF PROTECTION IP 54 **CLASS OF PROTECTION** Ш