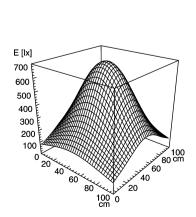

ENGINEER OF LIGHT.



SLIM LED - LIQ 24









connected load fitted with work equipment mains lead

design luminaire body material surface weight (net) fastening

power consumption usage

lamp cover system of protection class of protection colour luminaire body total length

special features max ambient temperature 22-29 V; DC

24 x Light-emitting diode

without

approx. 3.0 m (10 ft); with free stranded wires

mounted version

aluminium/plastic anodised approx. 0,6 kg screws approx. 15 W without switch

Acrylic satine IP 67 Ш

aluminium colored anodised

616 mm (24.3")

direction of beam +/- 45° adjustable

25C (77F)