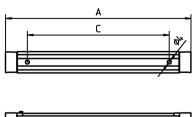

ENGINEER OF LIGHT.

SLIM LED - LIQ 24

connected load fitted with work equipment mains lead

design luminaire body material surface weight (net) fastening

power consumption usage

lamp cover system of protection class of protection colour luminaire body total length

Acrylic satine IP 67 Ш

aluminium colored anodised

616 mm (24.3")

direction of beam +/- 45° adjustable

25C (77F)