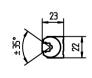

Acrylic satine IP 67 Ш

aluminium colored anodised

616 mm (24.3")

direction of beam +/- 45° adjustable

25C (77F)