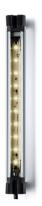

ENGINEER OF LIGHT.

SLIM LED - LIQ 24

connected load fitted with work equipment mains lead

design luminaire body material surface weight (net) fastening

power consumption usage

lamp cover system of protection class of protection colour luminaire body total length

special features max ambient temperature 22-29 V; DC

24 x Light-emitting diode

without

approx. 3.0 m (10 ft); with free stranded wires

mounted version

aluminium/plastic anodised approx. 0,6 kg screws approx. 15 W without switch

Acrylic satine IP 67 Ш

aluminium colored anodised

616 mm (24.3")

direction of beam +/- 45° adjustable

25C (77F)