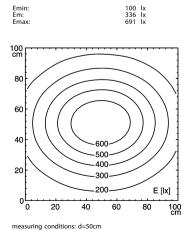

ENGINEER OF LIGHT.



SLIM LED - LIQ 24









connected load fitted with work equipment mains lead

design luminaire body material surface weight (net) fastening

power consumption usage

lamp cover system of protection class of protection colour luminaire body total length

special features max ambient temperature 22-29 V; DC

24 x Light-emitting diode

without

approx. 3.0 m (10 ft); with free stranded wires

mounted version

aluminium/plastic anodised approx. 0,6 kg screws approx. 15 W without switch

Acrylic satine IP 67 Ш

aluminium colored anodised

616 mm (24.3")

direction of beam +/- 45° adjustable

25C (77F)