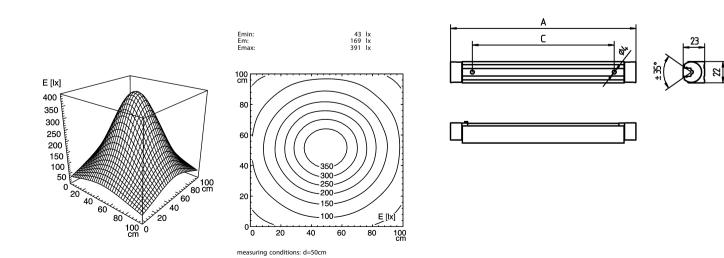

## #112544006-00011088

connected load fitted with work equipment mains lead design luminaire body material surface weight (net) fastening power consumption usage lamp cover system of protection class of protection colour luminaire body total length special features max ambient temperature

## 22-29 V; DC

12 x Light-emitting diode without approx. 3.0 m (10 ft) ; with free stranded wires mounted version

aluminium/plastic anodised approx. 0,4 kg screws approx. 8 W without switch Acrylic satine IP 67 III aluminium colored anodised 336 mm (13.2") direction of beam +/- 45° adjustable 25C (77F)