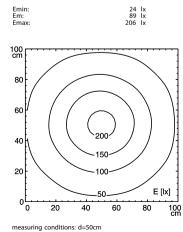

approx. 0,2 kg screws approx. 4 W without switch Acrylic satine IP 67

aluminium colored anodised

196 mm (7.7")

direction of beam +/- 45° adjustable

25C (77F)

Ш