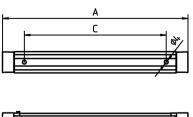

ENGINEER OF LIGHT.

SLIM LED - LIQ 6

connected load fitted with work equipment mains lead

design luminaire body material

material surface weight (net) fastening

power consumption

usage lamp cover system of protection class of protection colour luminaire body total length

approx. 0,2 kg screws approx. 4 W without switch Acrylic satine IP 67

aluminium colored anodised

196 mm (7.7")

direction of beam +/- 45° adjustable

25C (77F)

Ш