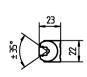

approx. 0,2 kg screws approx. 4 W without switch Acrylic satine IP 67

aluminium colored anodised

196 mm (7.7")

direction of beam +/- 45° adjustable

25C (77F)

Ш