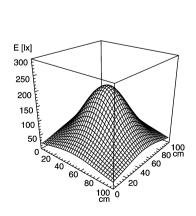

ENGINEER OF LIGHT.



SLIM LED - LIQ 6







connected load fitted with work equipment mains lead

design luminaire body material

material surface weight (net) fastening

power consumption

usage lamp cover system of protection class of protection colour luminaire body total length

special features

max ambient temperature

22-29 V; DC

6 x Light-emitting diode

without

approx. 3.0 m (10 ft); with free stranded wires

mounted version

aluminium/plastic anodised

approx. 0,2 kg screws approx. 4 W without switch Acrylic satine IP 67

aluminium colored anodised

196 mm (7.7")

direction of beam +/- 45° adjustable

25C (77F)

Ш