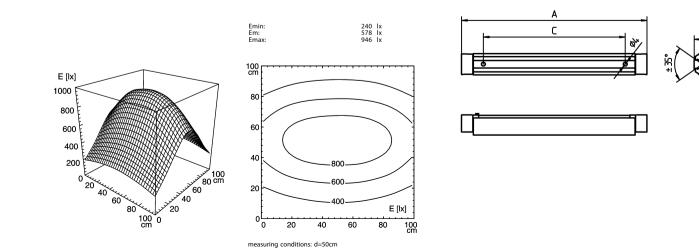

nt          |
| mains lead              |
| design                  |
| luminaire body          |
| material                |
| surface                 |
| weight (net)            |
| fastening               |
| power consumption       |
| usage                   |
| lamp cover              |
| system of protection    |
| class of protection     |
| colour luminaire body   |
| total length            |
| special features        |
| max ambient temperature |
|                         |



## 22-29V DC

48 x Light-emitting diode without approx. 3.0 m (10 ft) ; with free stranded wires mounted version

aluminium/plastic anodised approx. 1,0 kg screws approx. 29 W without switch acrylic clear IP67 III aluminum colored anodi zed 1176 mm (46.3") direction of beam +/- 45° adjustable 25C (77F)