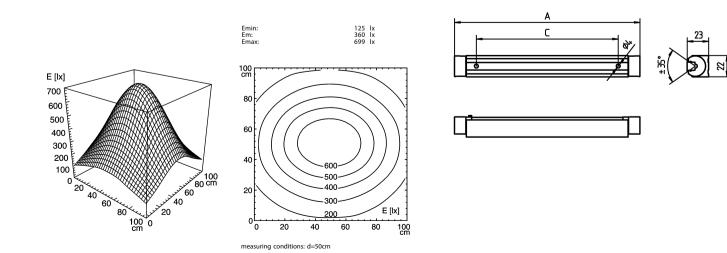

## 22-29 V; DC

24 x Light-emitting diode without approx. 3.0 m (10 ft) ; with free stranded wires mounted version

aluminium/plastic anodised approx. 0,7 kg screws approx. 15 W without switch acrylic clear IP 67 III aluminium colored anodised 616 mm (24.3") direction of beam +/- 45° adjustable 25C (77F)