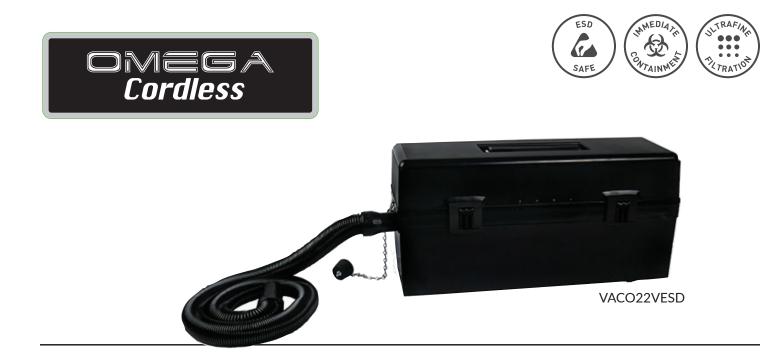

# Omega Cordless ESD Vacuum

# Omega Cordless ESD Vacuum by Atrix<sup>®</sup>

**Immediate Containment** 

88% Efficient at .3 Micron

**FILTRATION** 

UltraFine

1 Gallon Dry

**43 Pleat Cellulose** 

### VACO22VESD

DIMENSIONS Length: 20" (508 mm) Width: 6.25" (159 mm) Height: 9.25" (235 mm)

WEIGHT 11.20 lbs. (5.08 kg)

### **HOSE DIAMETER**

Inside - 1.00" (25.4 mm) Outside - 1.25" (31.75 mm)

POWER

22V, 190W

CFM

40 CFM