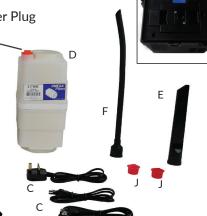

### INCLUDED CONTENTS

- A Omega Cordless ESD Vac by Atrix
- B VACOBAT- 22 Volt Battery, 30+ minute run time
- C VACOCHG- Charger 1 hr. w/3 Cords: USA, Euro, UK
- D 31700C- Immediate Containment Fine Filtration Filter Cartridge
- E 31654- ESD Safe Crevice Tool
- F 31657- ESD Safe Flexible Gooseneck Tool
- G 31671STUD- ESD Safe 10' Stretch Hose w/10MM Male Stud
- H 510-001-006- ESD Ground Cord w/10MM Female Stud and Alligator Clip
- I 410017- Disposable Filter Plug
- J AVPA005- Hose End Plug (2)
- K AVPA016- Adjustable Shoulder Strap
- L Permanently Attached Heavy Duty Filter Plug
- M Built-In Full Filter Indicator Light