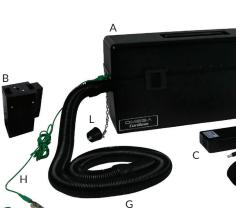

### INCLUDED CONTENTS

- A Omega Cordless ESD Vac by Atrix
- B VACOBAT- 22 Volt Battery, 30+ minute run time
- C VACOCHG- Charger 1 hr. w/3 Cords: USA, Euro, UK
- D 31700C- Immediate Containment Fine Filtration Filter Cartridge
- E 31654- ESD Safe Crevice Tool
- F 31657- ESD Safe Flexible Gooseneck Tool
- G 31671STUD- ESD Safe 10' Stretch Hose w/10MM Male Stud
- H 510-001-006- ESD Ground Cord w/10MM Female Stud and Alligator Clip
- I 410017- Disposable Filter Plug
- J AVPA005- Hose End Plug (2)
- K AVPA016- Adjustable Shoulder Strap
- L Permanently Attached Heavy Duty Filter Plug
- M Built-In Full Filter Indicator Light