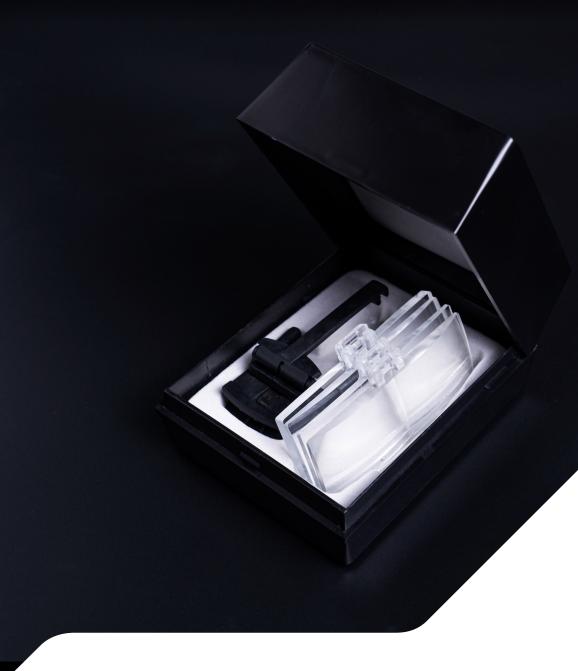

# Clip-On Spectacles

**MAGNIFIERS** 

Easily attach the Clip-On Magnifiers to your spectacles for hands-free work. These lightweight magnifiers can simply be flipped up for normal viewing. Comfortable and adaptable to your needs, there are 4 different lenses included (1.7X, 2.0X, 2.5X and 3.0X).

4 lenses included

Lightweight & portable

Easily attachable to spectacles

DESIGN

## Clip-On Spectacles

### **MAGNIFIERS**

#### **FEATURES**

- Clip-on Magnifiers for hands-free work
- · Flip-up easily for normal viewing
- Lightweight & Comfortable to use
- Comes with 4 different lenses