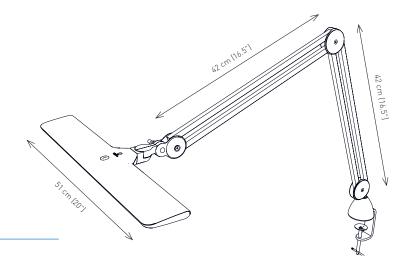

## ТΜ Lumi TABLE LAMP

Multi-use, bright and powerful, the Lumi has a large shade that can be adjusted vertically, horizontally and laterally to any desired position. Lumi is a professional workstation lamp that enables you to see fine details and true colors.

#### FEATURES

- Wide shade for an even spread of light over a large area
- 2 brightness levels
- Long reach 39.3"
- Multi position head to direct the light where needed
- 2 years guarantee
- High quality daylight LEDs and 95+ CRI so you can see detail and colors accurately