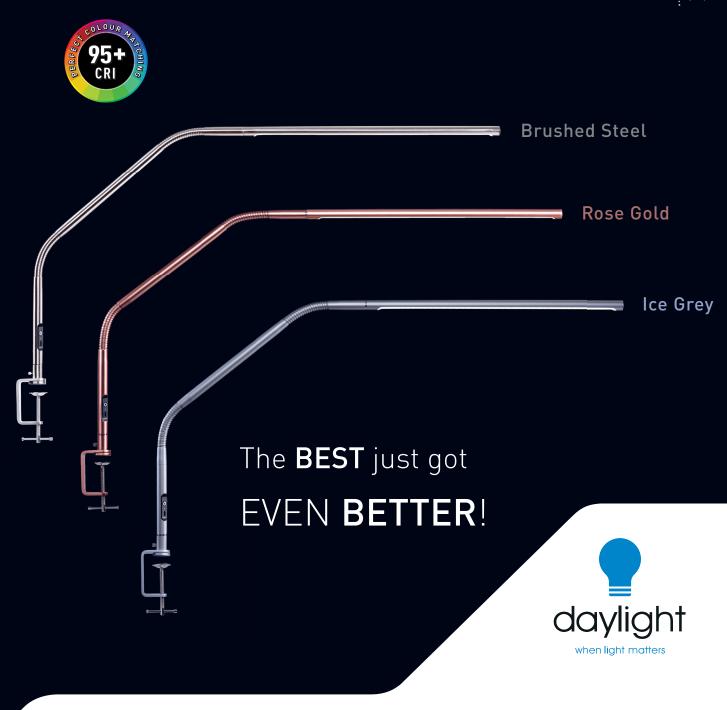

# Slimline 4<sup>TM</sup> TABLE LAMP

Introducing the Slimline 4<sup>™</sup> Lamps by Daylight Company – the latest evolution in our best-selling lighting series. Building on the success of the Slimline 3, the Slimline 4 offers enhanced functionality, superior design, and new exciting color options: Rose Gold, Ice Grey, and original Brushed Steel.

# Slimline 4

Brushed SteelU35109Ice GreyU35209Rose GoldU35309

<sup>25</sup>cm (10")

16.5cm (6.5")

5.5cm (2.1")

2-in-1 Mount

- Brighter and sleeker than ever, enabling visibility of the most intricate details
- 6,000K / 95+ CRI LEDs that precisely resemble natural daylight for the most accurate colors
- Anti-glare diffuser provides optimal eye comfort and perfectly even light distribution
- Taller design offers greater flexibility and reach
- Tactile micro-switch button for easy use
- Features a high-power 5V / 2A USB-C port for fast charging of mobile devices
- 2-in-1 Table Clamp & Screwable Tabletop Mount enables secure attachment to any table or desk