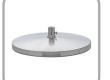

#### U52107 Table Base

• Especially designed for the Slimline Table Lamp

NOTE: Only available in Brushed Steel