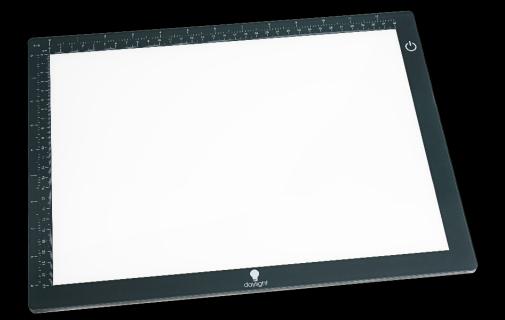

# **LIGHTBOX**

**A4 size:** Ultra bright, ultra slim, ultra light, the Daylight Wafer 1 lightbox is your must have tool for tracing, on paper or fabric. LED lightbox for an even brightness from edge to edge, the light is dimmable to suit paper weight and fabric thickness and include a handy marking guide on the sides (inches and centimetres).

#### **FEATURES**

- 0.31" thick
- · Daylight light source provides true color matching
- LED give an even brightness
- · Fully dimmable with memory function
- Illuminated area: 9" x 12.5"