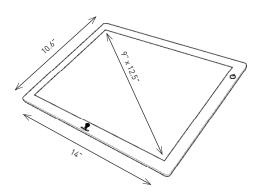

#### **FEATURES**

- 0.31" thick
- · Daylight light source provides true color matching
- LED give an even brightness
- · Fully dimmable with memory function
- Illuminated area: 9" x 12.5"