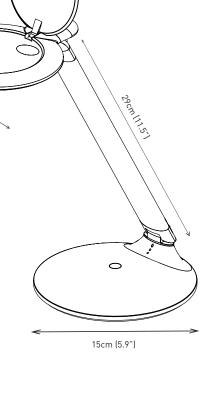

#### **Product information**

Weight 1.65 lb Color White / Silver

#### **Packaging information**

Height 14.6"
Width 6.3"
Depth 2.4"
Packed weight 2.1 lb
Products per master carton 8