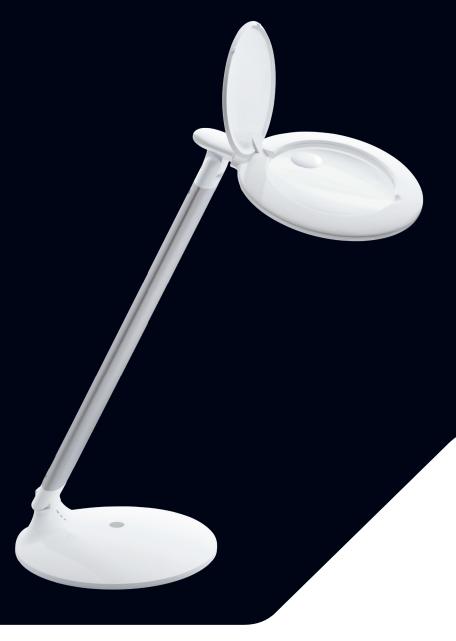

# Halo Go

## RECHARGEABLE MAGNIFIER

This truly portable lamp with magnifier comes with a USB rechargeable battery. The brightness remains consistent for the full 8 hours. The LEDs circle the magnification lens for a uniform lighting over your project. Offering 5 dioptres (2.25X) magnification with a 12 dioptres (4.0X) inset lens for working on the finest details.

#### **FEATURES**

- Daylight 6,000K LEDs with 95+ CRI to see colours accurately at any time of day or night
- USB-Rechargeable battery
- Up to 8 hours of consistent & continuous brightness
- 4 hours on full brightness
- Battery level indicator
- · Folds flat for portable convenience
- Soft travel bag included
- 5 diopters (2.25X) with 12 diopter (4.0X) inset lens
- 3.5" diameter lens