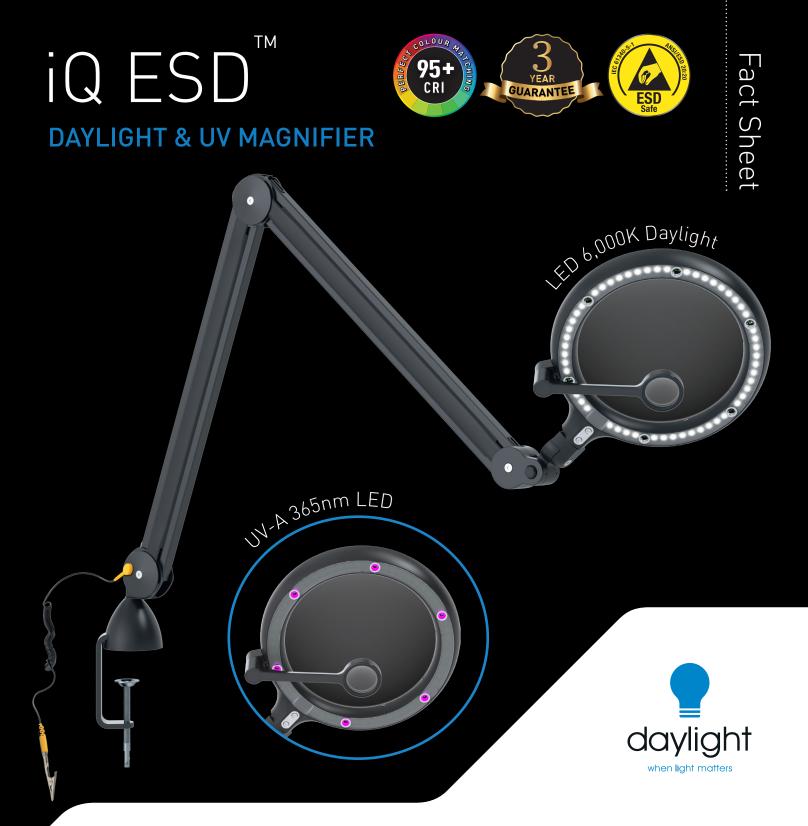

The iQ ESD™ is a 100% ESD-safe illuminated magnifier, independently certified for use in EPA (Electrostatic Protected Areas) to IEC 61340-5-1 & ANSI/ESD 20:20. A fantastic 2-in-1 light source, powerful Daylight 6,000K LEDs ensure clarity and shadow-free illumination while UV-A (365nm) LEDs are ideal for conformal coating inspection as well as thorough checking of soldered joints, welds and any other mechanical stress areas. With 2 brightness levels to suit your tasks, joints that hold any position and a large 7" lens, the iQ ESD™ is the ultimate 2-in-1 ESD-safe illuminated magnifier.

LED 6,000K daylight

6.000 Lux at 6"

UV-A (365nm) LEDs

ERGONOMICS

## iQ ESD<sup>™</sup> DAYLIGHT & UV MAGNIFIER

## FEATURES

- 2-in-1 light source: powerful Daylight 6,000K LEDs and UV-A (365nm) LEDs
- 100% ESD-safe illuminated magnifier that is independently certified
- Optical quality glass lens 7"
- 3 diopters magnification (1.75X) supplied with additional 12 diopters (4X) swing arm magnifier
- Exceptionally strong and durable carbon fiber head and joints
- No adjustment necessary: specifically constructed using free motion joints instead of wing nuts, the iQ ESD will always hold its position
- 2 brightness levels to adapt the lighting to your task at hand
- Long reach of 47" so you position light exactly where you need it
- 3-year guarantee