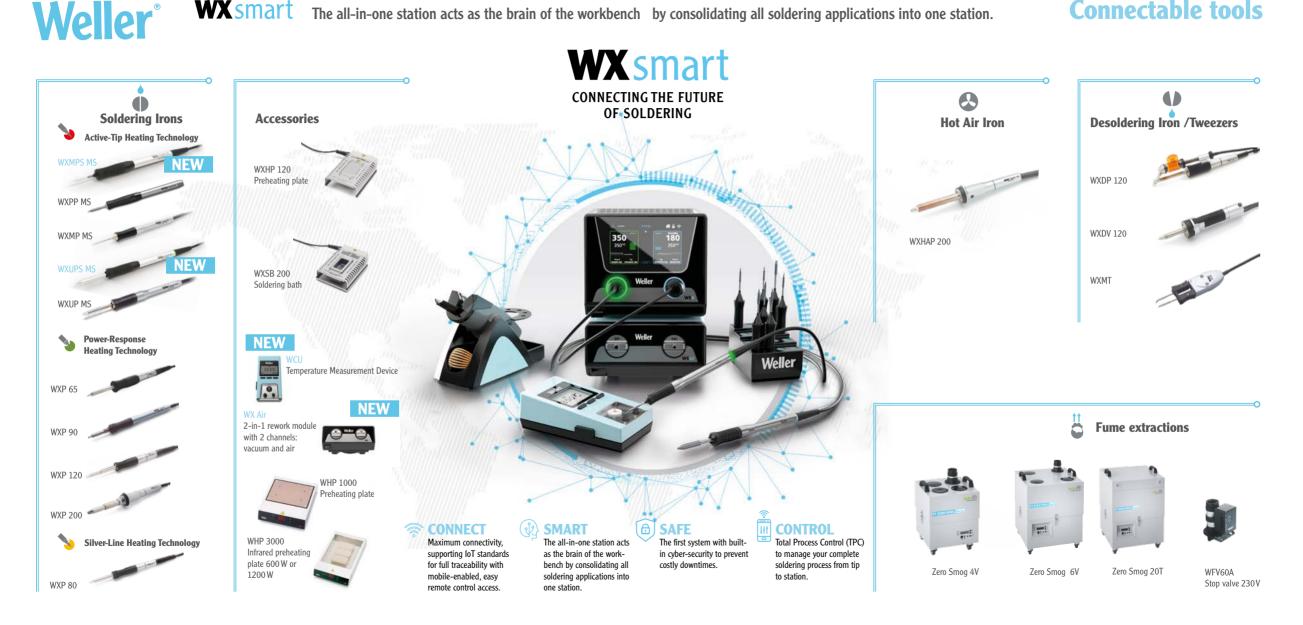

#### **Choose your station!**

total process control • Desoldering & Hot Air • good process control

#### WXsmart Soldering Station for total process control WXair Rework Modul for Desoldering & Hot Air Tasks WX STATION for good process control