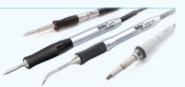

#### Find the right soldering tip!

Choose RTPS, RTMS or RTUS tip family and WXS tools (WXMPS MS or WXUPS MS)

#### No traceability?

Choose RTP, RTM or RTU tip family an WX tools WXPP, WXMP or WXUP iron