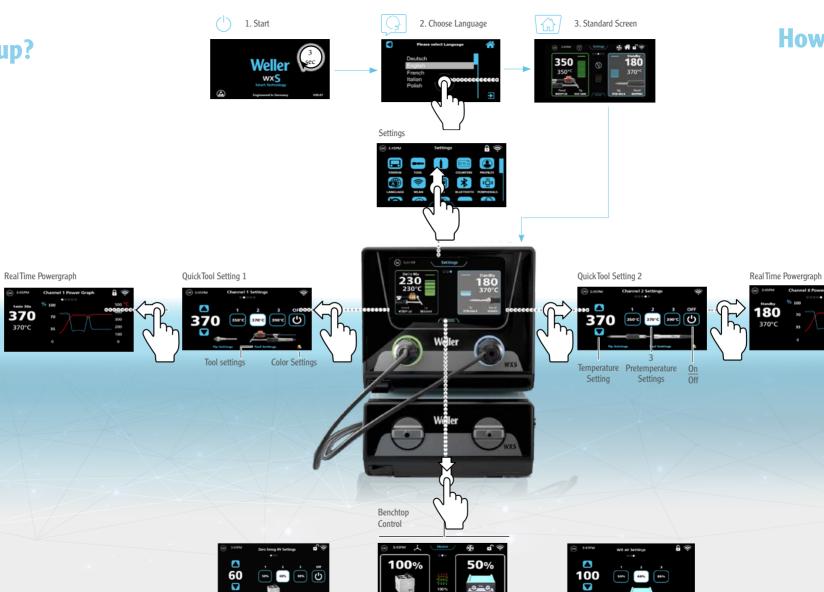

Quick Guide



owww.weller-tools.com/wxsmart

**Connectable tools** 



# Weller<sup>®</sup> How to set-up?

370

370°C











## How to navigate?

# Weller

## Plan your own professional Workbench!







**Choose your solder pad size!** XS M L XL + XXL

#### Find the right soldering tip!

Choose RTPS, RTMS or RTUS tip family and WXS tools (WXMPS MS or WXUPS MS)



#### No traceability?

Choose RTP, RTM or RTU tip family an WX tools WXPP, WXMP or WXUP iron

#### **Choose your station!**

total process control • Desoldering & Hot Air • good process control

#### WXsmart Soldering Station for total process control WXair Rework Modul for Desoldering & Hot Air Tasks WX STATION for good process control



#### Do you need additional tools?

**PREHEATING PLATES** WHP80, WHP1000, WHP3000

FILTRATION UNITS **SOLDER BATHS** Zero Smog 4V **WXSB 200** Zero Smog 6V



Do you need to deliver Calibration Protocols? WCU - Wel