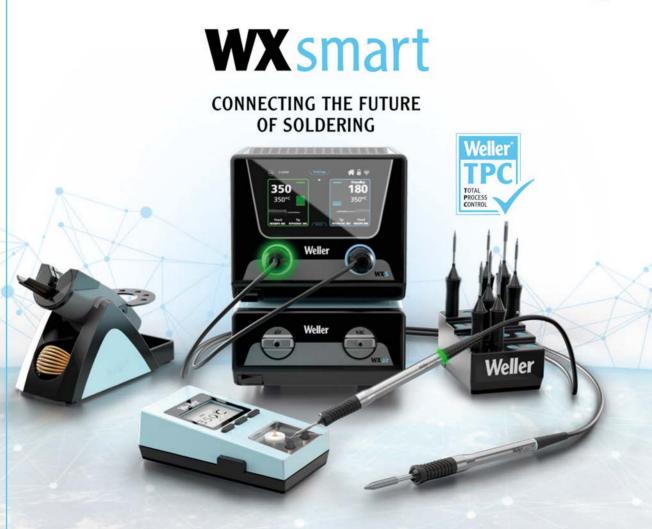

Quick Guide

owww.weller-tools.com/wxsmart

**Connectable tools** 

# Weller<sup>®</sup> How to set-up?

370

370°C