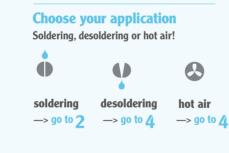

Quick Guide



owww.weller-tools.com/wxsmart

**Connectable tools** 



# Weller<sup>®</sup> How to set-up?

370

370°C











## How to navigate?

# Weller

## Plan your own professional Workbench!







**Choose your solder pad size!** XS M L XL + XXL

#### Find the right soldering tip!

Choose RTPS, RTMS or RTUS tip family and WXS tools (WXMPS MS or WXUPS MS)



#### No traceability?

Choose RTP, RTM or RTU tip family an WX tools WXPP, WXMP or WXUP iron

#### **Choose your station!**

total process control • Desoldering & Hot Air • good process control

#### WXsmart Soldering Station for total process control WXair Rework Modul for Desoldering & Hot Air Tasks WX STATION for good process control



#### Do you need additional tools?

**PREHEATING PLATES** WHP80, WHP1000, WHP3000

FILTRATION UNITS **SOLDER BATHS** Zero Smog 4V **WXSB 200** Zero Smog 6V



Do you need to deliver Calibration Protocols? WCU - Weller Temperature measurement

ESD MATS



# 0

#### **Complete your workbench!**