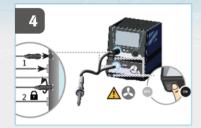

Quick Guide



owww.weller-tools.com/wxsmart

**Connectable tools** 



# Weller<sup>®</sup> How to set-up?

370

370°C











## How to navigate?

# Weller

## Plan your own professional Workbench!







**Choose your solder pad size!** XS M L XL + XXL

#### Find the right soldering tip!

Choose RTPS, RTMS or RTUS tip family and WXS tools (WXMPS MS or WXUPS MS)



#### No traceability?

Choose RTP, RTM or RTU tip family an WX tools WXPP, WXMP or WXUP iron

#### **Choose your station!**

total process control • Desoldering & Hot Air • good process control

#### WXsmart Soldering Station for total process control WXair Rework Modul for Desoldering & Hot Air Tasks WX STATION for good process control



#### Do you need additional tools?

**PREHEATING PLATES** WHP80, WHP1000, WHP3000

FILTRATION UNITS **SOLDER BATHS** Zero Smog 4V **WXSB 200** Zero Smog 6V



Do you need to deliver Calibration Protocols? WCU - W