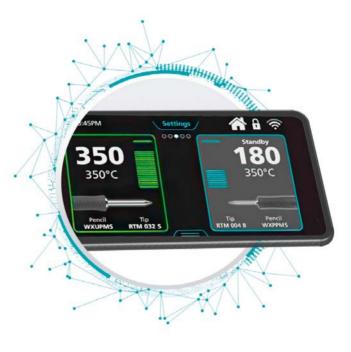

Zero Smog 4V **WXSB 200** Zero Smog 6V



Do you need to deliver Calibration Protocols? WCU - Weller Temperature measurement

ESD MATS



# 0

#### **Complete your workbench!**

for picking and placing

**TWEEZERS** 

components









CUTTERS for cutting wires **CLEANING TOOLS** 

# Weller

### Test the intuitive **WX** smart APP for total process control

Download the app on google play or app store and control your soldering process for multiple stations from one device like tablet or mobile phone fast and easy. This provides full control of the soldering process identifies wrong settings and failures easily.

- ✓ Transparent solder process
- ✓ Increased productivity
- ✓ Higher quality
- $\checkmark$  Saves time and total cost of ownership





## SIMPLY CONTROL VIA SMART PHONE APP