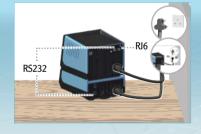

Quick Guide



owww.weller-tools.com/wxsmart

**Connectable tools** 



# Weller<sup>®</sup> How to set-up?

370

370°C











## How to navigate?

# Weller

## Plan your own professional Workbench!







**Choose your solder pad size!** XS M L XL + XXL

#### Find the right soldering tip!

Choose RTPS, RTMS or RTUS tip family and WXS tools (WXMPS MS or WXUPS MS)



#### No traceability?

Choose RTP, RTM or RTU tip family an WX tools WXPP, WXMP or WXUP iron

#### **Choose your station!**

total process control • Desoldering & Hot Air • good process control

#### WXsmart Soldering Station for total process control WXair Rework Modul for Desoldering & Hot Air Tasks WX STATION for good process control



#### Do you need additional tools?

**PREHEATING PLATES** WHP80, WHP1000, WHP3000

FILTRATION UNITS **SOLDER BATHS** Zero Smog 4V **WXSB 200** Zero Smog 6V



Do you need to deliver Calibration Protocols? WCU -