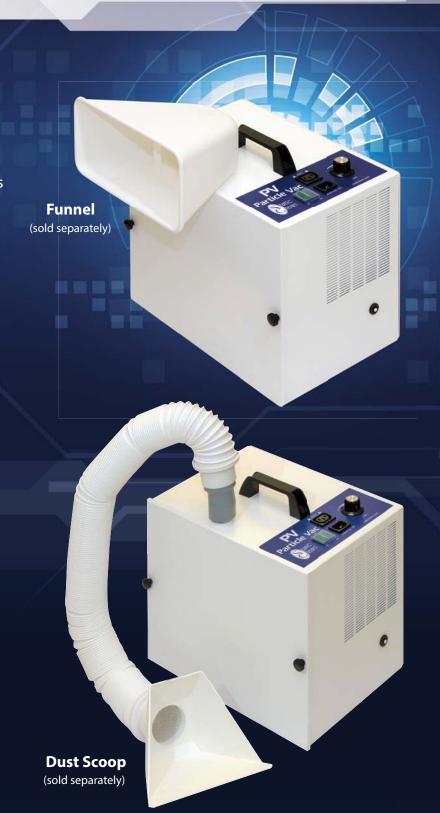

# PV Particle Vac

Perfect for cleanroom applications, the Particle Vac (PV) is a moderate to heavy use dust collection system. Designed with a filter bag for easy and clean disposal of debris. The high sealed suction design allows for unmatched, consistent power while remaining extremely quiet. The ideal solution for capturing all types of debris except abrasive materials.

#### **Features & Benefits:**

- No motor brushes
- High speed turbine technology producing aggressive suction
- 88 SCFM on high speed
- 55dB on high setting
- Filter bag filtration 99.99% @ 1 micron
- Variable speed control
- Inlet: 1 1/2" at the vacuum
- Hose: 2 1/2" x 6ft expandable white hose
- 15 amp unit @ 115v max power
- Additional filtration options avaiable