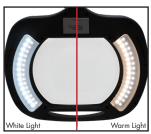

No Pinch Hazards

Covered Spring

**Balanced Arm** 

<u>,</u>

7.5" x 6.2", 5-Diopter Lens 2.25x Magnification

Color Temperature Range: 3500K—6500K LUX Rating: 6500LX LED lifespan: 20,00 hours minimum

Heavy Duty Mounting Clamp

Aven's **Mighty Vue Pro** LED series magnifying lamps are in a class of their own. Featuring **adjustable color temperature (3500K–6500K)**, brightness control (6500LX), in addition to an attractive design, the Mighty Vue Pro series lamps ensures crystal clear viewing for any application. The **ESD safe coating** prevents damage to sensitive components from electrostatic discharge.

- Touch-sensitive brightness controls
- ESD safe coating dissipates electrostatic discharge
- Adjustable color temperature range: 3500K-6500K
- Large 7.5" x 6.2", 5-diopter crystal clear glass lens for distortion-free viewing
- Fully covered spring balanced arm ensures a large working range
- 360° swivel motion allows the head to be placed in any position
- Covered spring arm prevents pinching hazards

| MIGHTY VUE PRO 5D ESD SAFE |                              |
|----------------------------|------------------------------|
| MAGNIFICATION              | 2.25X (5-Diopter)            |
| LENS DIAMETER              | 7.5" × 6.2"                  |
| COLOR                      | Black                        |
| LIGHTING                   | 30 3500K LEDs, 30 6500K LEDs |
| ESD Safe                   | Yes                          |
| LUX RATING                 | 6500LX                       |
|                            |                              |