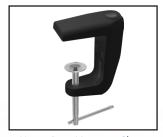

No Pinch Hazards

Covered Spring

**Balanced Arm** 

<u>,</u>

7.5" x 6.2", 5-Diopter Lens 2.25x Magnification

Color Temperature Range: 3500K—6500K LUX Rating: 6500LX LED lifespan: 20,00 hours minimum

Heavy Duty Mounting Clamp