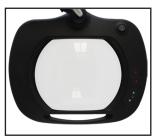

## Mighty Vue Pro 5D

ESD Safe Magnifying Lamp with Color Temperature Control

7.5" x 6.2" 5-Diopter Lens 2.25x

Magnification

ESD Safe
Dissipates
Electrostatic
Discharge

Dual Color Temperature Adjustment

Rating

Aven's **Mighty Vue Pro** LED series magnifying lamps are in a class of their own. Featuring **adjustable color temperature (3500K–6500K)**, brightness control (6500LX), in addition to an attractive design, the Mighty Vue Pro series lamps ensures crystal clear viewing for any application. The **ESD safe coating** prevents damage to sensitive components from electrostatic discharge.

- Touch-sensitive brightness controls
- ESD safe coating dissipates electrostatic discharge
- Adjustable color temperature range: 3500K-6500K
- Large 7.5" x 6.2", 5-diopter crystal clear glass lens for distortion-free viewing
- Fully covered spring balanced arm ensures a large working range
- 360° swivel motion allows the head to be placed in any position
- Covered spring arm prevents pinching hazards