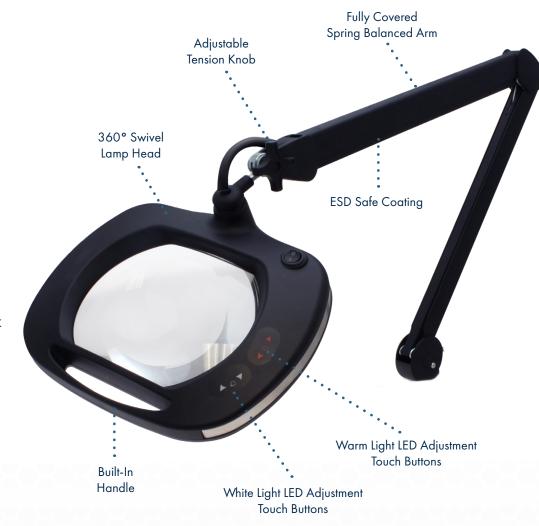

Aven's **Mighty Vue Pro** LED series magnifying lamps are in a class of their own. Featuring **adjustable color temperature (3500K–6500K)**, brightness control (6500LX), in addition to an attractive design, the Mighty Vue Pro series lamps ensures crystal clear viewing for any application. The **ESD safe coating** prevents damage to sensitive components from electrostatic discharge.

- Touch-sensitive brightness controls
- ESD safe coating dissipates electrostatic discharge
- Adjustable color temperature range: 3500K-6500K
- Large 7.5" x 6.2", 5-diopter crystal clear glass lens for distortion-free viewing
- Fully covered spring balanced arm ensures a large working range
- 360° swivel motion allows the head to be placed in any position
- Covered spring arm prevents pinching hazards