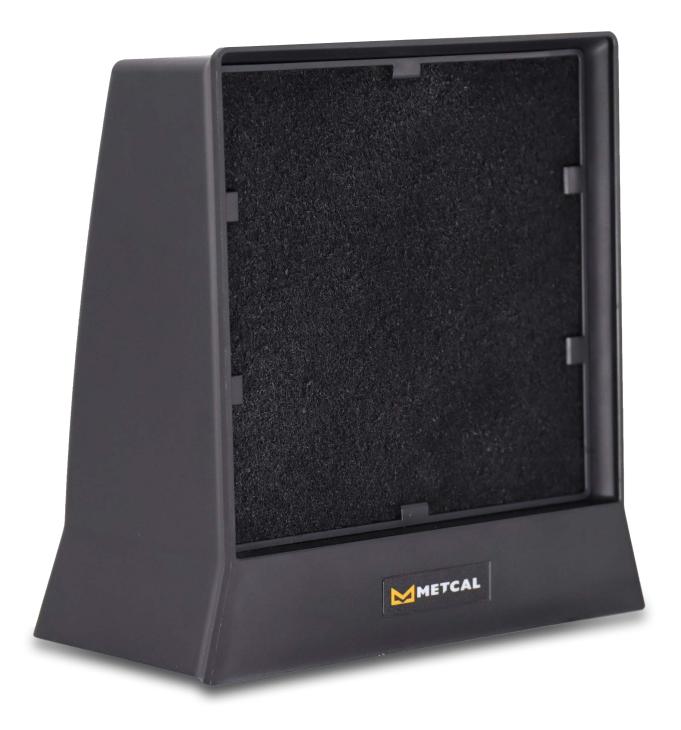

# The MSA-25U is an ESD-Safe Compact **Smoke Absorber Unit**

The Metcal MSA-25U a compact, space saving smoke absorber that filters smoke and flux fumes from the workbench.

#### **Features**

- Absorbs lead-free flux fumes and fumes from soldering
- Compact design allows the unit to easily fit on most workstations
- Versatile USB plug is compatible with any 5 V USB power supply
- When the USB plug is connected to a Metcal GT soldering system, the smoke absorber will stop or idle when the handpiece is not in use
- Quiet operation
- ESD- complaint
- Fast and easy filter replacement
- One activated carbon filter included