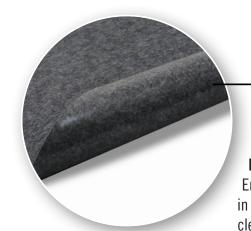

## Product No. 4464

Available in cases of 6 Size: 17" x 17" Thickness: 0.09" Color: Grey

Adhesive backing Keeps mat in place, but won't leave residue like

most floor decals

Low-profile design

Ensures mat can be left in place during daily floor cleaning; floor scrubbers, mops, and brooms will pass right over