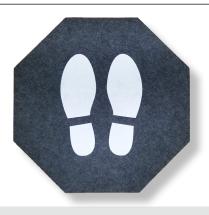

## Specialty Mats • Indoor

Stick-and-Stand mats are adhesive-backed mats designed to clearly mark floors and provide customers with a safe place to stand while waiting in lines.

Mats

- **Provides Clear Direction** Universal "stop sign" shape with shoe prints marks where customers should stand; mats can be placed at safe intervals in virtually any configuration
- **Stays in Place** Adhesive backing keeps the mat flat and in place, even with heavy cart and buggy traffic
- Hassle Free Mats can be left in place during daily floor cleaning; floor scrubbers, mops, and brooms will pass right over them without causing damage
- Won't Leave Residue Stick-and-Stand mats are less likely to leave a sticky residue than floor decals
- Odor Resistant Anti-microbially treated for protection from odors
- Slip Resistant Low-profile high-traction surface provides additional traction and slip resistance
- Will perform for up to 3 to 4 months under normal use

## Product No. 4464

Available in cases of 6 Size: 17" x 17" Thickness: 0.09" Color: Grey

Adhesive backing Keeps mat in place, but won't leave residue like

most floor decals

Low-profile design

Ensures mat can be left in place during daily floor cleaning; floor scrubbers, mops, and brooms will pass right over