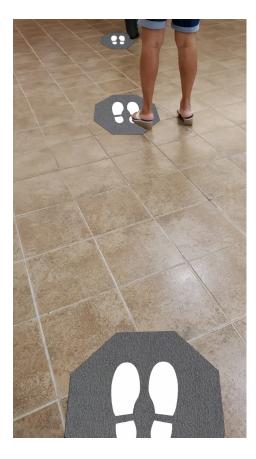

## Specialty Mats • Indoor

Stick-and-Stand mats are adhesive-backed mats designed to clearly mark floors and provide customers with a safe place to stand while waiting in lines.

Mats

- **Provides Clear Direction** Universal "stop sign" shape with shoe prints marks where customers should stand; mats can be placed at safe intervals in virtually any configuration
- **Stays in Place** Adhesive backing keeps the mat flat and in place, even with heavy cart and buggy traffic
- Hassle Free Mats can be left in place during daily floor cleaning; floor scrubbers, mops, and brooms will pass right over them without causing damage
- Won't Leave Residue Stick-and-Stand mats are less likely to leave a sticky residue than floor decals
- Odor Resistant Anti-microbially treated for protection from odors
- Slip Resistant Low-profile high-traction surface provides additional traction and slip resistance
- Will perform for up to 3 to 4 months under normal use

## **Stick-and-Stand Mats**

**Specialty Mats • Indoor** 