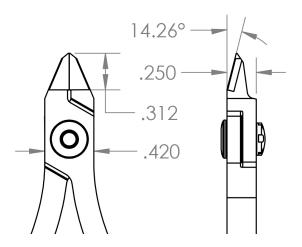

Precision Level
★★★★★

Material CS/Carbide Inserts

Surface Resistivity

Shape

• Type of Cut

Group Cutting ToolsCutting Capacity / .020" hard /

Blade Angle

• Blade Length

• Body Width

• Body Height

• OAL 4.5" (112.5mm)

• Weight (OZ) 3

UPC
662847015168
Schedule B
ECCN
662847015168
8203.20.60.60
EAR99

• UNSPSC Code 27111511 • Country of Origin USA