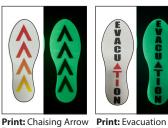

#### **FOOT PRINTS**

Description QTY/ Pack List Price/Pack 9.5"x3.5" 20 \$83.00 9.5"x3.5" 15 \$103.00

Type 1

Print: Fire Exit

| Description | QTY/ Pack | List Price/Pack |
|-------------|-----------|-----------------|
| 2" Pux      | 150       | \$75.00         |
| 3.5" Pux    | 70        | \$75.00         |
| 6" Pux      | 20        | \$75.00         |
| 9" Pux      | 10        | \$75.00         |