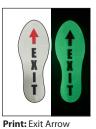

#### **FOOT PRINTS**

Description QTY/ Pack List Price/Pack 9.5"x3.5" 20 \$83.00 9.5"x3.5" 15 \$103.00

Type 1

Print: Fire Exit

| Description | QTY/ Pack | List Price/Pack |
|-------------|-----------|-----------------|
| 2" Pux      | 150       | \$75.00         |
| 3.5" Pux    | 70        | \$75.00         |
| 6" Pux      | 20        | \$75.00         |
| 9" Pux      | 10        | \$75.00         |