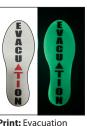

#### **FOOT PRINTS**

Description QTY/ Pack List Price/Pack 9.5"x3.5" 20 \$83.00 9.5"x3.5" 15 \$103.00

Type 1

Print: Fire Exit

| Description | QTY/ Pack | List Price/Pack |
|-------------|-----------|-----------------|
| 2" Pux      | 150       | \$75.00         |
| 3.5" Pux    | 70        | \$75.00         |
| 6" Pux      | 20        | \$75.00         |
| 9" Pux      | 10        | \$75.00         |