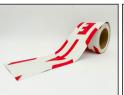

#### **AISLE STRIPING**

Print: None Type 1

**Print:** Chaising Arrow **Type 2** 

Print: Evacuation Route Type 3

**Print:** Exit Chaising Arrow **Type 4** 

**Print:** Hazard Exit w/ Arrow **Type 5** 

**Print:** Hazard Fire Exit w/ Arrow **Type 6** 

| Type | Width | Length | Description          | List Price/Roll | Description            | List Price/Roll |
|------|-------|--------|----------------------|-----------------|------------------------|-----------------|
| LS   | 2"    | 25′    | Glow Strip - No Text | \$45.00         | Glow Strip - With Text | \$45.00         |
| LS   | 3″    | 25'    | Glow Strip - No Text | \$65.00         | Glow Strip - With Text | \$65.00         |
| LS   | 4"    | 25′    | Glow Strip - No Text | \$85.00         | Glow Strip - With Text | \$85.00         |