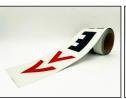

#### **AISLE STRIPING**

Print: None Type 1

**Print:** Chaising Arrow **Type 2** 

Print: Evacuation Route Type 3

**Print:** Exit Chaising Arrow **Type 4** 

**Print:** Hazard Exit w/ Arrow **Type 5** 

**Print:** Hazard Fire Exit w/ Arrow **Type 6** 