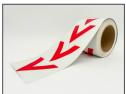

#### **ARROWS**

| <b>Description</b> 12"x4" Stem2" | QTY/ Pack | List Price/Pack<br>\$83.00 |
|----------------------------------|-----------|----------------------------|
| 12"x4" Stem-2"                   | 15        | \$103.00                   |