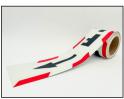

#### **AISLE STRIPING**

Print: None Type 1

**Print:** Chaising Arrow **Type 2** 

Print: Evacuation Route Type 3

**Print:** Exit Chaising Arrow **Type 4** 

**Print:** Hazard Exit w/ Arrow **Type 5** 

**Print:** Hazard Fire Exit w/ Arrow **Type 6** 

| Type | Width | Length | Description          | List Price/Roll | Description            | List Price/Roll |
|------|-------|--------|----------------------|-----------------|------------------------|-----------------|
| LS   | 2"    | 25′    | Glow Strip - No Text | \$45.00         | Glow Strip - With Text | \$45.00         |
| LS   | 3″    | 25'    | Glow Strip - No Text | \$65.00         | Glow Strip - With Text | \$65.00         |
| LS   | 4"    | 25′    | Glow Strip - No Text | \$85.00         | Glow Strip - With Text | \$85.00         |