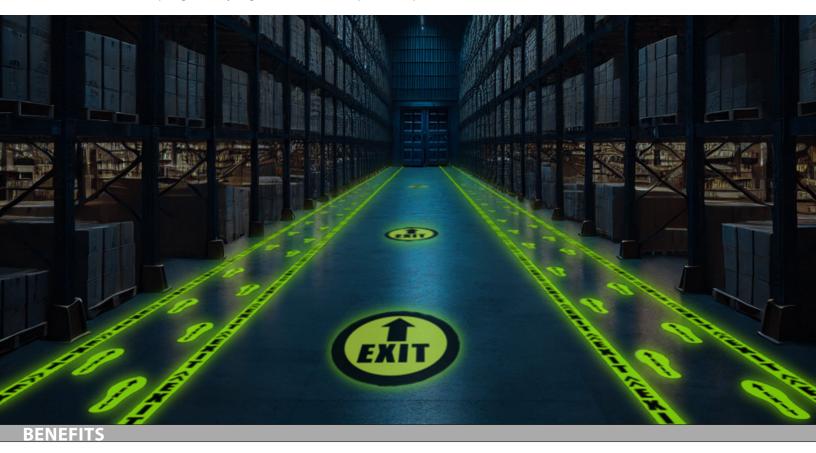

## **ERGOMAT.COM**

Leanstripe Glow products are ideal for communicating evacuation routes /exits to workers during a power outage. Available in aisle striping, safety signs, arrows, footprints & pux.

**High Visibility** – Bright and ideal for communicating evacuation routes or exits to workers during a power outage.

# **LEANSTRIPE** Glow