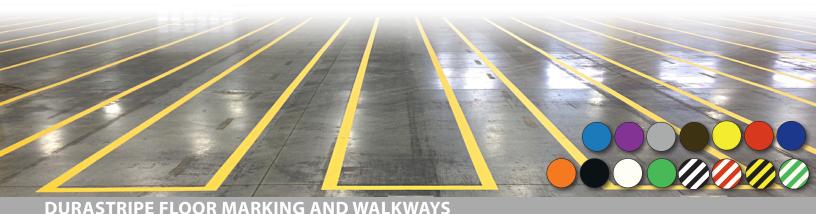

## • Easy to install and remove for efficient reconfiguration.

- Perfect for guiding traffic flow.
- No dry time, fumes, or clean up to limit productivity.
- Solid colored walkways are available.

- Smear and scuff resistant CAUTION striping in 4 standard color combinations.
- Can be produced with custom messages and in full color, up to 34" wide. Fully UV and smear resistant graphics.