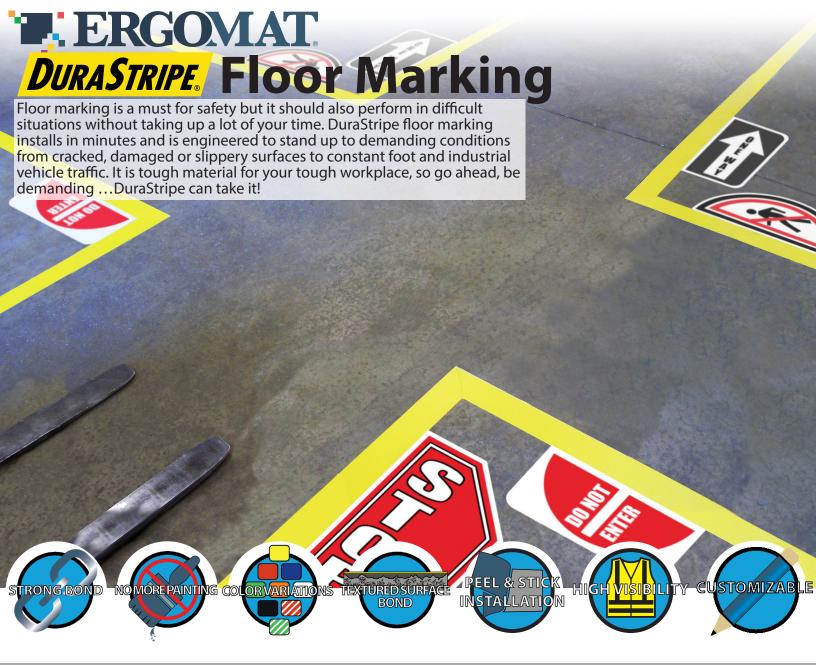

### BENEFITS

**Strong Bond** – Aggressive bonding properties deliver exceptional performance on perfect or less than perfect floors.

**No More Painting** – Save hundreds on paint and eliminate costly down time while paint drys. Peel & Stick striping is applied in rolls.

**Color Variations** – Up to 11 standard colors, 4 hazard stripes and unlimited custom colors offer multiple visual identification options.

**Textured Surface Bond** - Thick conformable adhesive makes it perfect for textured surfaces.

**Easy Installation** – Simple peel-&-stick installation in seconds! Requires no costly specialized labor or equipement.

**High Visibility** – Perfect to conveing safety instructions or traffic directions to pedestrians / industrial vehicle operators.

**Customizable** – Fully customizable with custom shapes, sizes, colors, text, graphics, pictures and company logos.

# **DuraStripe Floor Marking**

- Perfect to convey safety instructions or traffic directions to pedestrians / forklift operators
- Easy installation in seconds!
- · Requires no costly specialized labor
- Easy reconfiguration
- Fully customizable with custom shapes, sizes, colors, text, graphics, pictures and company logos.
- No dry time, cure time, fumes or messy clean up to limit productivity
- More economical and durable than painting.
- Full stock of standard safety signage available -Glow-in-the -dark signage is now available!