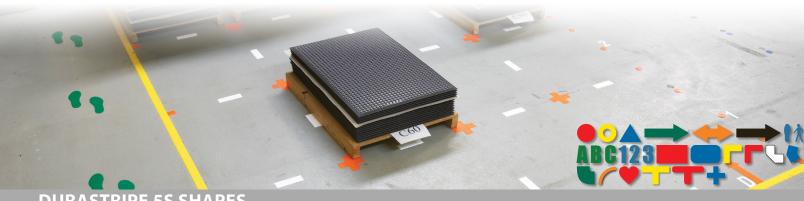

### **DURASTRIPE 5S SHAPES**

- Available in an array of peel-&- stick shapes and characters.
- Arrows and footprints are perfect for guiding traffic flow.
- Pux are ideal for high-impact traffic areas

- "T"s and corners are ideal for organizing floors
- Letters and numbers are excellent for floor labeling and communicating instructions to workers and/or vehicle operators.