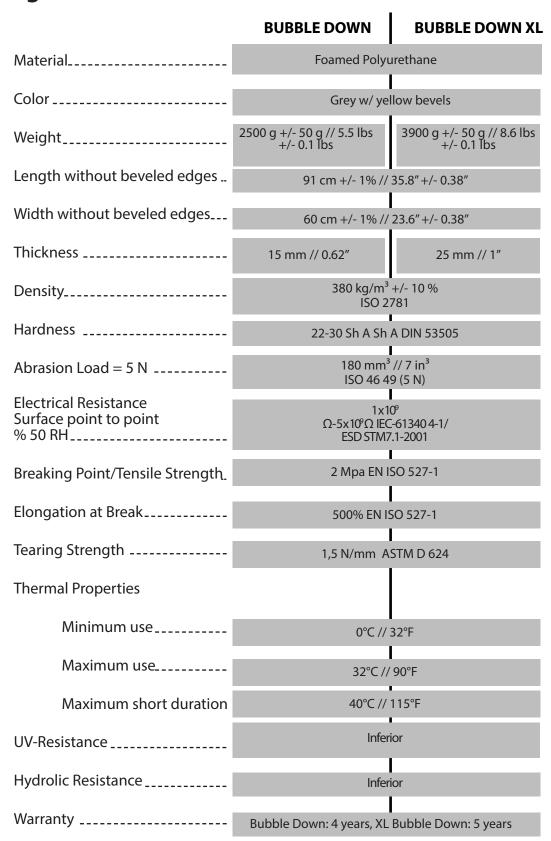

2 Profiles

**Bubble Down** 

XL Bubble Down

**TRUE WARRANTY:** Ergomat stands 100% behind our products with full replacement coverage if our product fails to perform as promoted within that period. At Ergomat we call this a *True Warranty*.

**ANY SIZE ANY SHAPE:** Can be custom made in any size and shape, creating one continuous surface, eliminating seams and trip hazards.