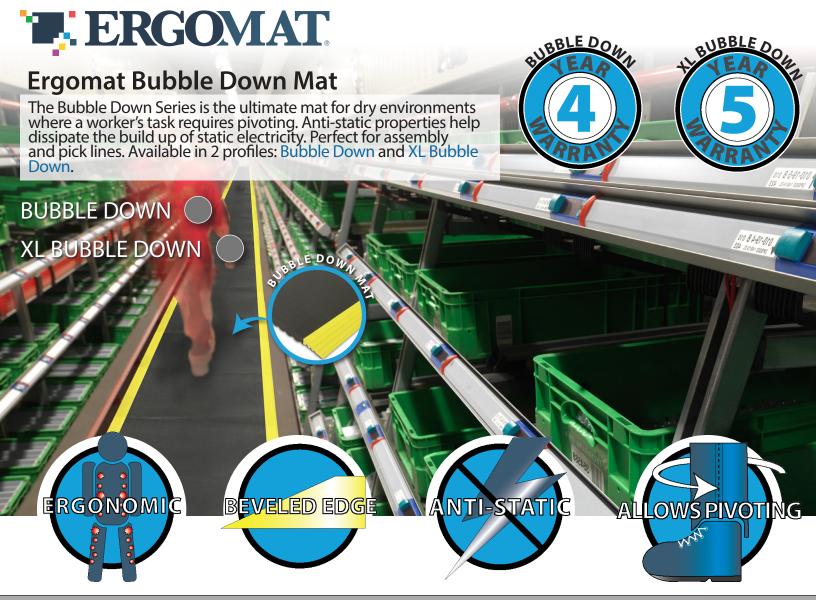

2 Profiles

**Bubble Down** 

XL Bubble Down

## BENEFITS

**ERGONOMIC:** Designed to stimulate circulation in feet, legs and lower back. Circulation is stimulated by the unique, patented profile of Ergomat mats, which forces muscular response.

**BEVELED EDGES**: Yellow bevels are required on these mats. Bevels will never curl up, eliminating trip hazards.

**ANTI-STATIC:** Ideal for environments requiring static control.

**ALLOWS PIVOTING:** Smooth top surface makes Bubble Down mats the ultimate mat for when there is frequent pivoting.

**SILICON FREE:** All Ergomat mats are silicon free.

**TRUE WARRANTY:** Ergomat stands 100% behind our products with full replacement coverage if our product fails to perform as promoted within that period. At Ergomat we call this a *True Warranty*.

**ANY SIZE ANY SHAPE:** Can be custom made in any size and shape, creating one continuous surface, eliminating seams and trip hazards.