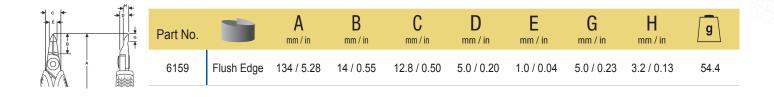

## 6159 Pointy Shear Cutters | Peak Shear

The **EDGE Pointy Shear Cutters 6159 offer outstanding accessibility for applications** ranging from microscopy to micro-electronics applications. This model's unique, pointy head allows users to get underneath delicate components and execute Flush EDGE cuts on hard-to-access wires.