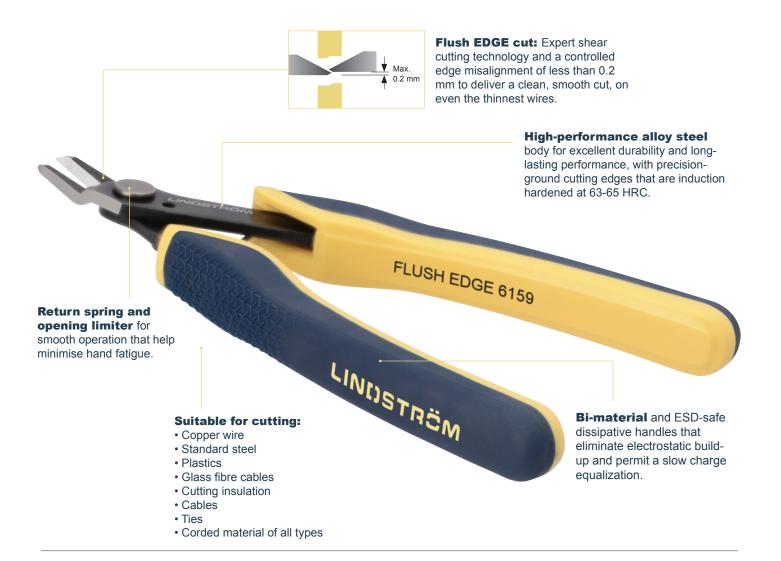

## 6159 Pointy Shear Cutters | Peak Shear

The **EDGE Pointy Shear Cutters 6159 offer outstanding accessibility for applications** ranging from microscopy to micro-electronics applications. This model's unique, pointy head allows users to get underneath delicate components and execute Flush EDGE cuts on hard-to-access wires.

- Perfect for fine mechanics, industrial electricians, mechatronics engineers and micro-electronics specialists.
- The pointy head design and its symmetrical tips have been specifically adapted to allow for maximum access and reach.
- Flush EDGE: Best for applications in which precision cuts are of paramount importance and perfect for use in close tolerance electronics.