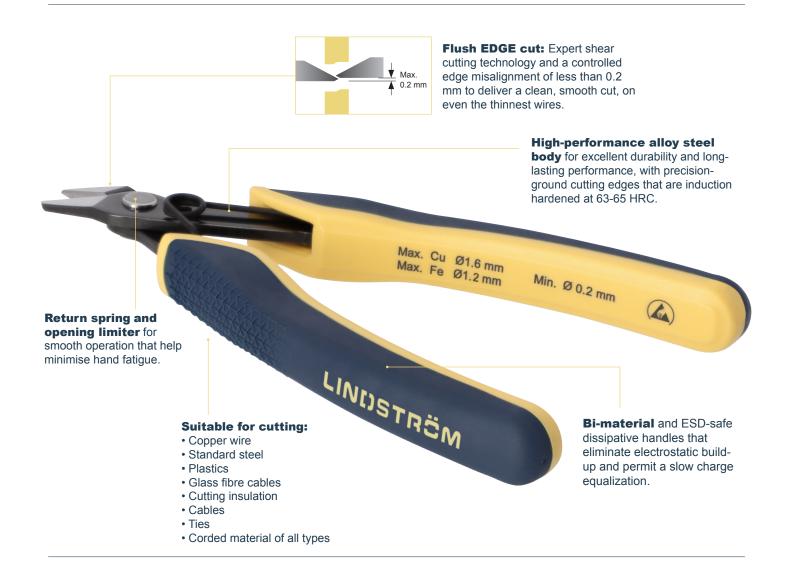

## 6152 Tapered Shear Cutters | Accu Shear

The **EDGE Tapered Shear Cutters 6152 are the ultimate cutting tool for executing precise cuts**, designed by experts for working with the finest and most precious materials. The by-pass cutting technology produces an extremely clean, flush cut of the workpiece, thanks to controlled, fractional misalignment of the induction-hardened cutting blades.

- **Perfect for** jewellery, watchmaking, fine mechanics, radio technicians, industrial electricians, mechatronics engineers and electronics engineers.
- **By-pass cutting action** mitigates the impact on the workpiece (Cu max. Ø1.6 mm; Fe max. Ø1 mm) to deliver a precise, flush cut.
- Flush EDGE: Best for applications in which precision cuts are of paramount importance thanks to the controlled blade misalignment of less than 0.2 mm.