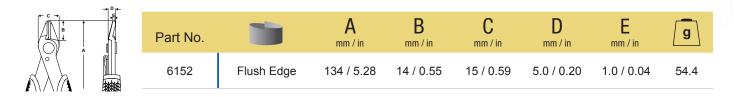

## 6152 Tapered Shear Cutters | Accu Shear

The **EDGE Tapered Shear Cutters 6152 are the ultimate cutting tool for executing precise cuts**, designed by experts for working with the finest and most precious materials. The by-pass cutting technology produces an extremely clean, flush cut of the workpiece, thanks to controlled, fractional misalignment of the induction-hardened cutting blades.

- **Perfect for** jewellery, watchmaking, fine mechanics, radio technicians, industrial electricians, mechatronics engineers and electronics engineers.
- **By-pass cutting action** mitigates the impact on the workpiece (Cu max. Ø1.6 mm; Fe max. Ø1 mm) to deliver a precise, flush cut.
- Flush EDGE: Best for applications in which precision cuts are of paramount importance thanks to the controlled blade misalignment of less than 0.2 mm.