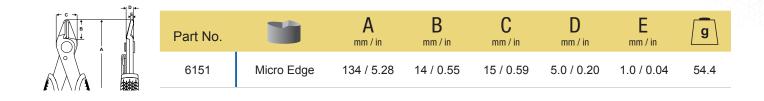

## 6151 Tapered Shear Cutters | Dura Shear

The **EDGE Tapered Shear Cutters 6151 offer durability like no other**. Their machine-ground symmetrical edge angles deliver a consistent Micro EDGE cut result, suitable for fine cutting work on sensitive electronics and precious metals, with a tapered head that facilitates access to compact spaces.

- **Perfect for** jewellery, watchmaking, fine mechanics, radio technicians, industrial electricians, mechatronics engineers and electronics engineers.
- By-pass cutting action mitigates the impact on the workpiece (Cu max. ø1.6 mm; Fe max. ø1 mm) to deliver a clean, flat cut.
- Micro EDGE: Best for applications where the durability of the shear cutter is a priority, thanks to the strong bevel blades.