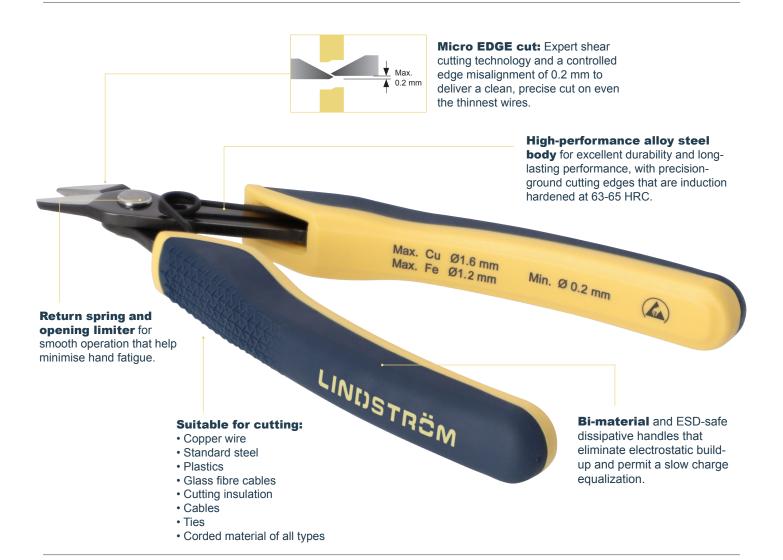

## 6151 Tapered Shear Cutters | Dura Shear

The **EDGE Tapered Shear Cutters 6151 offer durability like no other**. Their machine-ground symmetrical edge angles deliver a consistent Micro EDGE cut result, suitable for fine cutting work on sensitive electronics and precious metals, with a tapered head that facilitates access to compact spaces.

- **Perfect for** jewellery, watchmaking, fine mechanics, radio technicians, industrial electricians, mechatronics engineers and electronics engineers.
- By-pass cutting action mitigates the impact on the workpiece (Cu max. ø1.6 mm; Fe max. ø1 mm) to deliver a clean, flat cut.
- Micro EDGE: Best for applications where the durability of the shear cutter is a priority, thanks to the strong bevel blades.