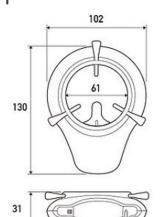

Adapters available for Olympus SK & VMZ and Carton stereo microscopes.

Fits most stereo microscopes including: UNITRON: Z730, Z850 & Z10 Series ACCU-SCOPE: 3075 & 3078 Series

(Dimensions shown in mm)

### **SPECIFICATIONS**

Model

50,000+ lux; 4600 footcandles @ 100mm Max Illumination **Lighting Method** PWM (Variable light intensity 0-100%) Ф40mm—Ф61mm **Mounting Diameter** Φ60mm— Φ70mm (when using CAT# 15875-6070AD) Inner Diameter Approx. 8000K Color Temperature Approx. 5000K when using a warm color filter Rated Input Voltage AC 100v-240v 4w **Power Consumption Conformity Standard** PSE **Vertical Lighting Unit** Removable; optional long LED Warranty 2 year limited warranty