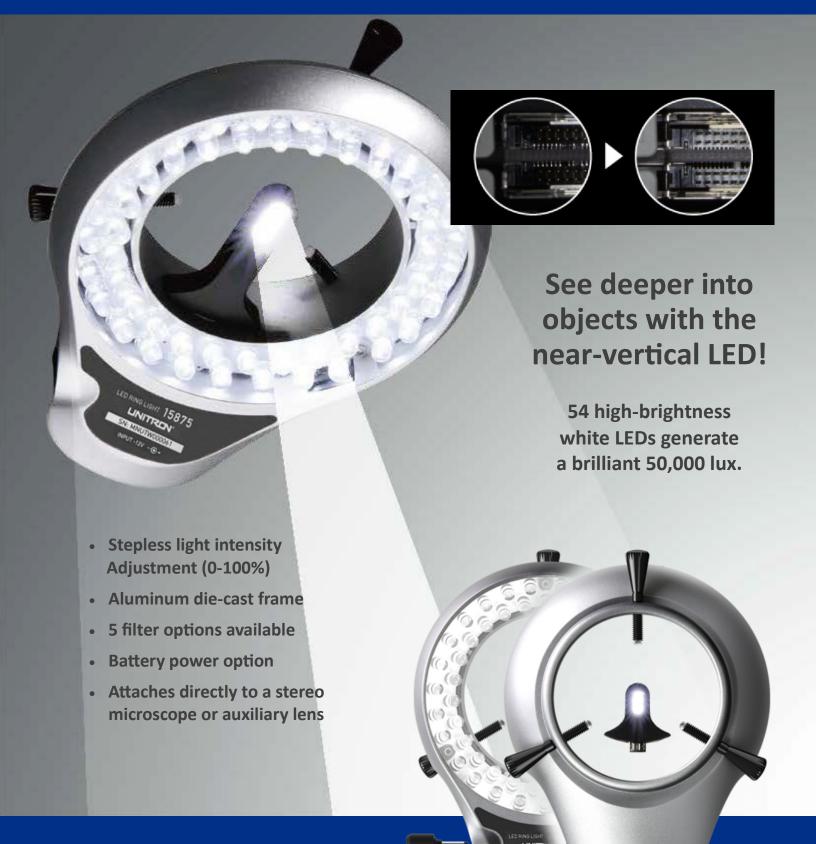

# **Finally** . . . An ultra-bright ring illuminator that allows you to see more in your samples!

15875

Double-row ring lights provides high-brightness — twice that of other ring lights! The short vertical LED illuminates the sample from a perpendicular position.

### **SPECIFICATIONS**

Model

50,000+ lux; 4600 footcandles @ 100mm Max Illumination **Lighting Method** PWM (Variable light intensity 0-100%) Ф40mm—Ф61mm **Mounting Diameter** Φ60mm— Φ70mm (when using CAT# 15875-6070AD) Inner Diameter Approx. 8000K Color Temperature Approx. 5000K when using a warm color filter Rated Input Voltage AC 100v-240v 4w **Power Consumption Conformity Standard** PSE **Vertical Lighting Unit** Removable; optional long LED Warranty 2 year limited warranty