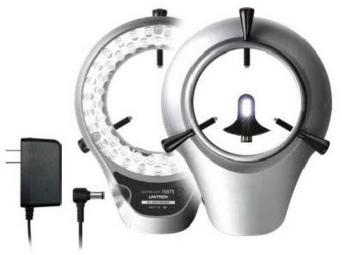

Uses 8 AA batteries for cordless operation

(attaches to pole stand)

Design, features and specifications are subject to change without notice.