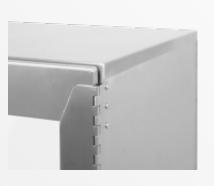

# INDUSTRIAL GRADE STAINLESS STEEL CLEANROOM PASS-THROUGH CABINET

- 16 ga. 304 Stainless Steel #4 Brushed Finish.
- Wall Mounting Brackets Included.
- Double-Wall Industrial Construction.
- Easy to Wipe Down and Clean.
- Interlocking Doors.
- All 304 Stainless Hardware.
- Clear Tempered Safety Glass Viewing Windows.
- PVC Closed Cell Foam Gasket.
- Stich Seam Welding.
- Allows Contamination-Free Transfer of Materials in and Out of the Cleanroom.
- 12", 14", 18", 24" and Custom Sizes.
- 25 Year Unconditional Warranty.