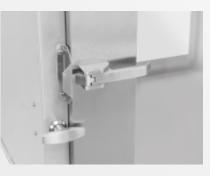

# INDUSTRIAL GRADE STAINLESS STEEL CLEANROOM PASS-THROUGH CABINET

- 16 ga. 304 Stainless Steel #4 Brushed Finish.
- Wall Mounting Brackets Included.
- Double-Wall Industrial Construction.
- Easy to Wipe Down and Clean.
- Interlocking Doors.
- All 304 Stainless Hardware.
- Clear Tempered Safety Glass Viewing Windows.
- PVC Closed Cell Foam Gasket.
- Stich Seam Welding.
- Allows Contamination-Free Transfer of Materials in and Out of the Cleanroom.
- 12", 14", 18", 24" and Custom Sizes.
- 25 Year Unconditional Warranty.