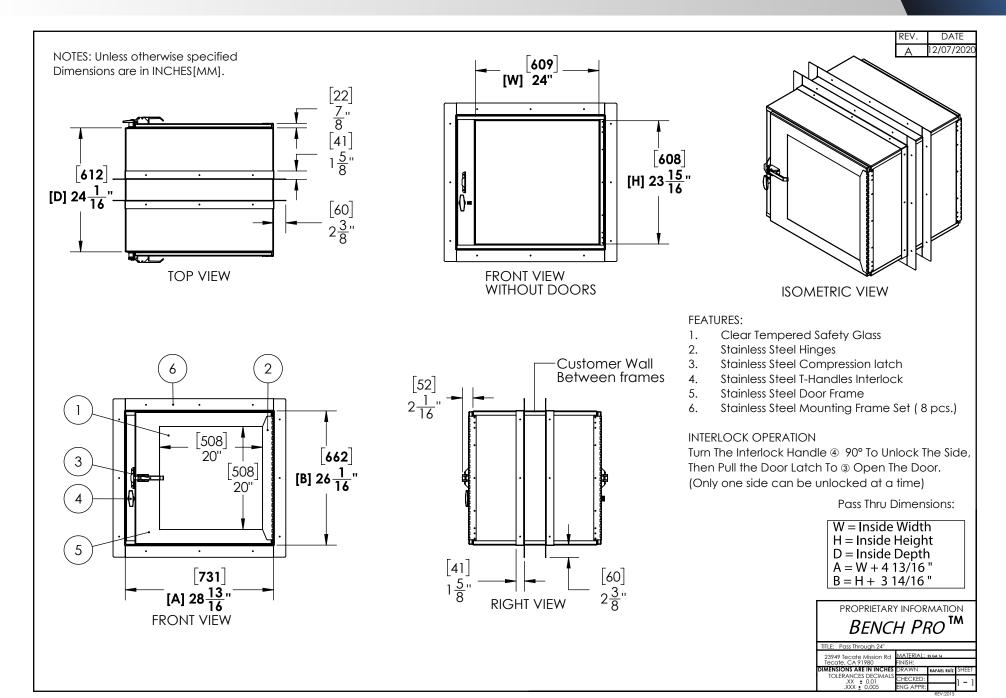

## **NEW PRODUCT**

# INDUSTRIAL GRADE STAINLESS STEEL CLEANROOM PASS-THROUGH CABINET

- 16 ga. 304 Stainless Steel #4 Brushed Finish.
- Wall Mounting Brackets Included.
- Double-Wall Industrial Construction.
- Easy to Wipe Down and Clean.
- Interlocking Doors.
- All 304 Stainless Hardware.
- Clear Tempered Safety Glass Viewing Windows.
- PVC Closed Cell Foam Gasket.
- Stich Seam Welding.
- Allows Contamination-Free Transfer of Materials in and Out of the Cleanroom.
- 12", 14", 18", 24" and Custom Sizes.
- 25 Year Unconditional Warranty.

BenchPro™ pass-throughs, designed without crevices, are suitable for cleanroom & pharmaceutical applications requiring controlled air spaces and moderate sterilization protocols.