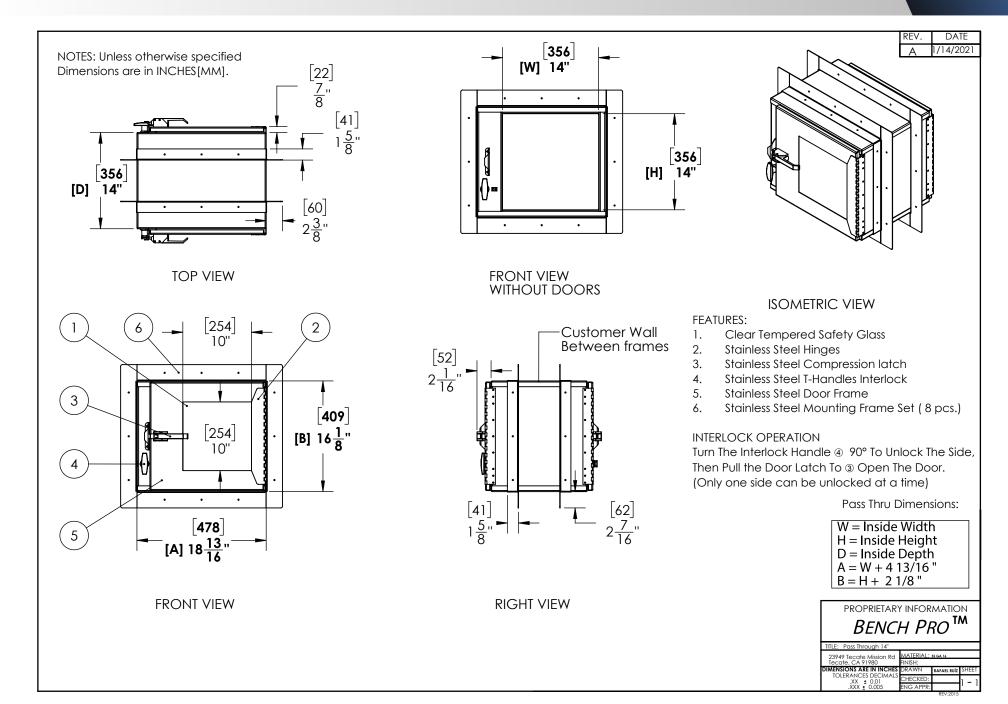

## **NEW PRODUCT**

# INDUSTRIAL GRADE STAINLESS STEEL CLEANROOM PASS-THROUGH CABINET

- 16 ga. 304 Stainless Steel #4 Brushed Finish.
- Wall Mounting Brackets Included.
- Double-Wall Industrial Construction.
- Easy to Wipe Down and Clean.
- Interlocking Doors.
- All 304 Stainless Hardware.
- Clear Tempered Safety Glass Viewing Windows.
- PVC Closed Cell Foam Gasket.
- Stich Seam Welding.
- Allows Contamination-Free Transfer of Materials in and Out of the Cleanroom.
- 12", 14", 18", 24" and Custom Sizes.
- 25 Year Unconditional Warranty.

BenchPro™ pass-throughs, designed without crevices, are suitable for cleanroom & pharmaceutical applications requiring controlled air spaces and moderate sterilization protocols.