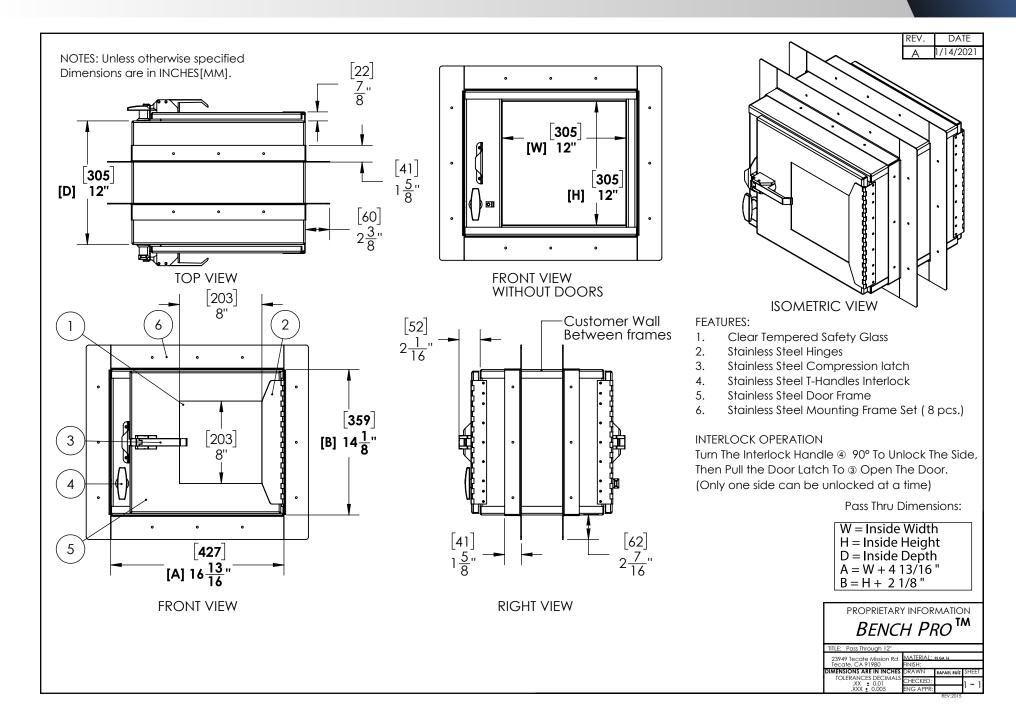

# INDUSTRIAL GRADE STAINLESS STEEL CLEANROOM PASS-THROUGH CABINET

- 16 ga. 304 Stainless Steel #4 Brushed Finish.
- Wall Mounting Brackets Included.
- Double-Wall Industrial Construction.
- Easy to Wipe Down and Clean.
- Interlocking Doors.
- All 304 Stainless Hardware.
- Clear Tempered Safety Glass Viewing Windows.
- PVC Closed Cell Foam Gasket.
- Stich Seam Welding.
- Allows Contamination-Free Transfer of Materials in and Out of the Cleanroom.
- 12", 14", 18", 24" and Custom Sizes.
- 25 Year Unconditional Warranty.

BenchPro™ pass-throughs, designed without crevices, are suitable for cleanroom & pharmaceutical applications requiring controlled air spaces and moderate sterilization protocols.