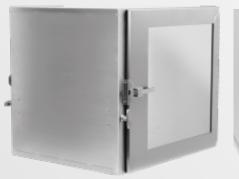

# INDUSTRIAL GRADE STAINLESS STEEL CLEANROOM PASS-THROUGH CABINET

- 16 ga. 304 Stainless Steel #4 Brushed Finish.
- Wall Mounting Brackets Included.
- Double-Wall Industrial Construction.
- Easy to Wipe Down and Clean.
- Interlocking Doors.
- All 304 Stainless Hardware.
- Clear Tempered Safety Glass Viewing Windows.
- PVC Closed Cell Foam Gasket.
- Stich Seam Welding.
- Allows Contamination-Free Transfer of Materials in and Out of the Cleanroom.
- 12", 14", 18", 24" and Custom Sizes.
- 25 Year Unconditional Warranty.

BenchPro™ pass-throughs, designed without crevices, are suitable for cleanroom & pharmaceutical applications requiring controlled air spaces and moderate sterilization protocols.