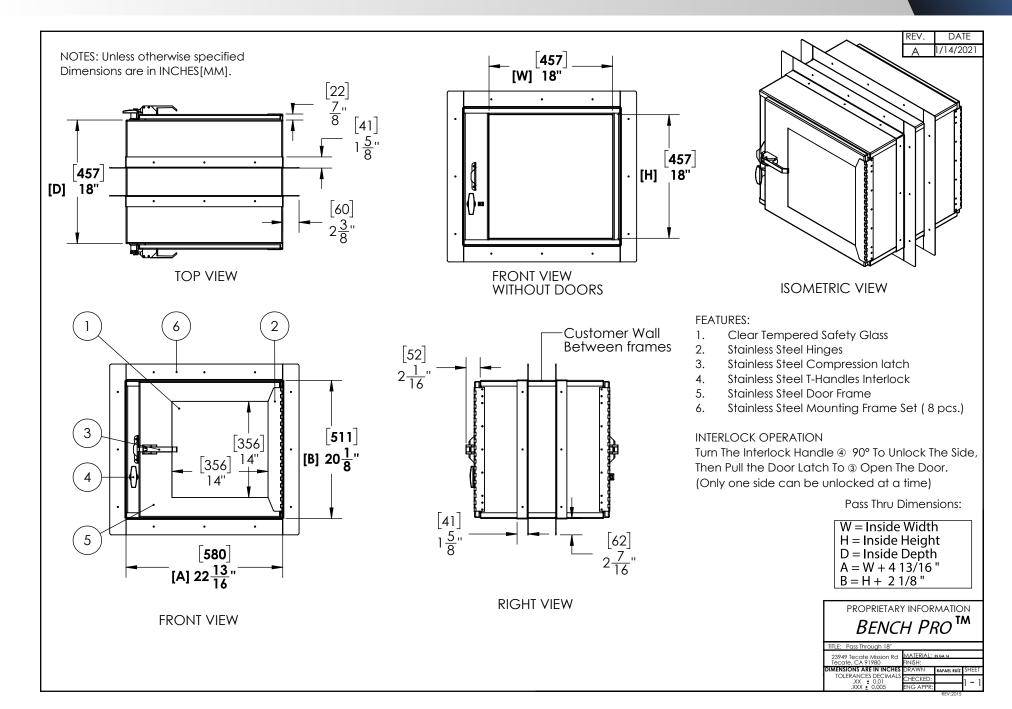

## **NEW PRODUCT**

# INDUSTRIAL GRADE STAINLESS STEEL CLEANROOM PASS-THROUGH CABINET

- 16 ga. 304 Stainless Steel #4 Brushed Finish.
- Wall Mounting Brackets Included.
- Double-Wall Industrial Construction.
- Easy to Wipe Down and Clean.
- Interlocking Doors.
- All 304 Stainless Hardware.
- Clear Tempered Safety Glass Viewing Windows.
- PVC Closed Cell Foam Gasket.
- Stich Seam Welding.
- Allows Contamination-Free Transfer of Materials in and Out of the Cleanroom.
- 12", 14", 18", 24" and Custom Sizes.
- 25 Year Unconditional Warranty.

BenchPro™ pass-throughs, designed without crevices, are suitable for cleanroom & pharmaceutical applications requiring controlled air spaces and moderate sterilization protocols.