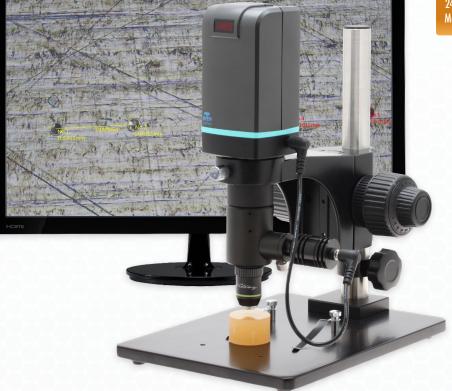

# Cyclops Metallographic Digital Microscope [284x - 2042x]

### with 4x, 10x, and 20x lenses

The Cyclops Metallographic Digital Microscope is a specialized system designed for remarkably high magnification! This system includes 3 interchangeable high-powered lenses to reach a magnification range of 284x – 2042x (based on a 24-inch monitor) and features USB + HDMI outputs for inspecting on a PC or HD monitor.

### **Key Features**

- Designed for very high magnification
- Shows details that cannot be seen with standard digital microscopes
- PC Mode Capture images, annotate, measure, and more from your computer
- HDMI Mode View live images on an HD monitor
- Ideal for quality assurance, failure analysis, research & development, education & training, and more!