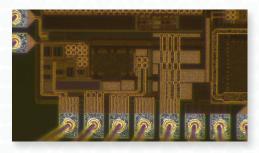

s**

- Designed for very high magnification
- Shows details that cannot be seen with standard digital microscopes
- PC Mode Capture images, annotate, measure, and more from your computer
- HDMI Mode View live images on an HD monitor
- Ideal for quality assurance, failure analysis, research & development, education & training, and more!

| High          | Multiple            | HDMI &          | Software        |
|---------------|---------------------|-----------------|-----------------|
| Magnificatio  | <sup>n</sup> Lenses | USB             | Included        |
| 248x - 2042x  |                     | Inspect on a PC | Save Images and |
| Magnification |                     | or HD Monitor   | Measure         |

## **High Magnification**

**284x - 2042x** (with 4x, 10x, and 20x lenses)







#### Cyclops Metallographic

| Digital Microscope [284x - 2042x] |                                                         |  |  |
|-----------------------------------|---------------------------------------------------------|--|--|
| with 4x, 10x, and 20x lenses      |                                                         |  |  |
| Item Number                       | 26700-425                                               |  |  |
| Magnification                     | 284x - 2042x (based on a 24" Monitor)                   |  |  |
| Working<br>Distance               | 1.6 mm - 15.7 mm                                        |  |  |
| Field of View                     | 1.87 mm - 0.26 mm                                       |  |  |
| CMOS Sensor                       | 2M Pixels