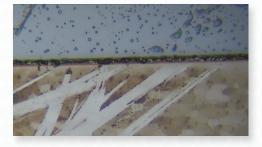

tures**

- Designed for very high magnification
- Shows details that cannot be seen with standard digital microscopes
- PC Mode Capture images, annotate, measure, and more from your computer
- HDMI Mode View live images on an HD monitor
- Ideal for quality assurance, failure analysis, research & development, education & training, and more!

| High          | Multiple            | HDMI &          | Software        |
|---------------|---------------------|-----------------|-----------------|
| Magnificatio  | <sup>n</sup> Lenses | USB             | Included        |
| 248x - 2042x  |                     | Inspect on a PC | Save Images and |
| Magnification |                     | or HD Monitor   | Measure         |

## **High Magnification**

**284x - 2042x** (with 4x, 10x, and 20x lenses)







#### Cyclops Metallographic

| Digital Microscope [284x - 2042x] |                                                         |  |  |
|-----------------------------------|---------------------------------------------------------|--|--|
| with 4x, 10x, and 20x lenses      |                                                         |  |  |
| Item Number                       | 26700-425                                               |  |  |
| Magnification                     | 284x - 2042x (based on a 24" Monitor)                   |  |  |
| Working<br>Distance               | 1.6 mm - 15.7 mm                                        |  |  |
| Field of View                     | 1.87 mm - 0.26 mm                                       |  |  |
| CMOS Sensor                       | 2M Pixels