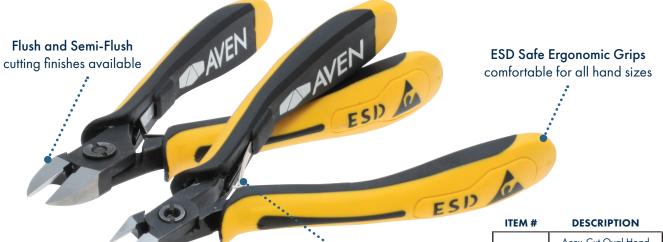

## Accu-Cut

**World's Finest Cutters** 

63-65 HRC
Forged Steel
Blades

ESD Safe

Ergonomic

Grips

Dual Leaf Spring Release Reduces Hand

Fatigue

Flush and Semi-Flush Range of Sizes

Available

**Dual Leaf Springs** reduces hand fatigue

- Ergonomic, ESD safe grips comfortable for all hand sizes
- Forged steel blades provide 63-65 HRC
- Screw joint construction for precise alignment
- Dual leaf springs reduce hand fatigue over repeated use
- Oval head and tapered head styles
- Rigorously tested in our custom made cutting machine
- Available in flush and semi-flush cutting finishes