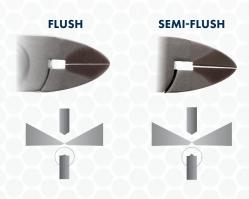

Flush and Semi-Flush Range of Sizes

Available

**Dual Leaf Springs** reduces hand fatigue

- Ergonomic, ESD safe grips comfortable for all hand sizes
- Forged steel blades provide 63-65 HRC
- Screw joint construction for precise alignment
- Dual leaf springs reduce hand fatigue over repeated use
- Oval head and tapered head styles
- Rigorously tested in our custom made cutting machine
- Available in flush and semi-flush cutting finishes