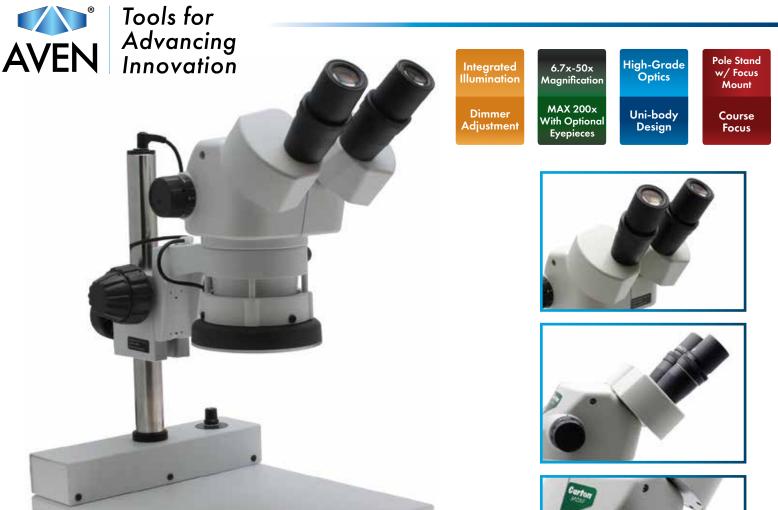

## SPZ-50 Stereo Zoom Binocular Microscope On Post Stand w/ Integrated LED Light

SPZ-50 Stereo Zoom Binocular Microscope 6.7x to 50x, max 200x with optional lenses on stand PLED with 60 eco friendly LED lights with dimmer. Focus mount has coarse and fine focusing for precise control. Large 200 x 284mm base. Compact footprint helps save bench space

## Features

- Superior optics and reliable mechanical components
- Magnification: 6.7x to 50x
- Magnification range with optional lenses: 6.7x to 200x
- High eye point of 17mm for comfortable viewing, even for operators with eye glasses
- Large zoom ratio gives this microscope exceptional versatility
- Multi-coated optical components, free from chromatic and spherical aberration
- Crystal clear high resolution images
- Pole stand with built-in 60 LED illumination with intensity control and coarse and fine focus
- Large base: 220mm x 284mm

## Stereo Zoom Binocular Microscope SPZ-50 On Post Stand With Integrated LED Light

| Item Number          | 26800B-371                        |
|----------------------|-----------------------------------|
| Magnification        | 6.5x-50x                          |
| Illumination         | Integrated 60 White LED           |
| Zoom Ratio           | 7.46:1                            |
| Eyepieces            | Two 10x Eyepieces                 |
| Base Size            | 220mm x 284mm x 15mm              |
| Vertical Post Length | 250mm                             |
| Package Contents     | SPZ-50 Body Stand PLED 26800B-512 |
|                      |                                   |