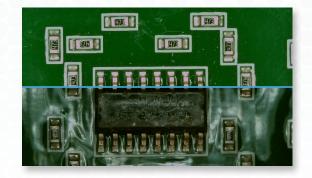

## Digital Microscope with Post Stand & Diffuser

The Mighty Scope ClearVue with Post Stand and Diffuser has a built in 5" high resolution LED screen and offers a magnification range of 8x - 25x. The diffuser attachment reduces glare while providing even illumination on shiny and reflective parts. The included rechargeable battery allows users to operate the microscope without a power supply for hours thus making it suitable for field projects. You can also connect this microscope to an external monitor via an HDMI output for viewing images on a larger screen. The images can be saved on the included Micro SD card.

## **Key Features**

- Compact all-in-one system
- The diffuser provides soft & even illumination for shiny and reflective parts
- 1080p Full HD Imaging at 60 FPS
- HDMI Output for additional monitor viewing
- ezlmageX3 software included
- Enhances productivity eliminates eye strain and body fatigue
- 5" built-in HD screen
- Save high resolution image/video files directly to microSD card