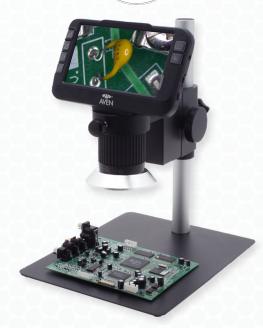

## Digital Microscope with Post Stand & Diffuser

The Mighty Scope ClearVue with Post Stand and Diffuser has a built in 5" high resolution LED screen and offers a magnification range of 8x - 25x. The diffuser attachment reduces glare while providing even illumination on shiny and reflective parts. The included rechargeable battery allows users to operate the microscope without a power supply for hours thus making it suitable for field projects. You can also connect this microscope to an external monitor via an HDMI output for viewing images on a larger screen. The images can be saved on the included Micro SD card.

## **Key Features**

- Compact all-in-one system
- The diffuser provides soft & even illumination for shiny and reflective parts
- 1080p Full HD Imaging at 60 FPS
- HDMI Output for additional monitor viewing
- ezlmageX3 software included
- Enhances productivity eliminates eye strain and body fatigue
- 5" built-in HD screen
- Save high resolution image/video files directly to microSD card

ezimageX3
Software
Measure, share,
annotate and

| Mighty Scope ClearVue Digital Microscope [8x-25x] w/ Post Stand & Diffuser |                                                                                                                                                                                                                             |
|----------------------------------------------------------------------------|-----------------------------------------------------------------------------------------------------------------------------------------------------------------------------------------------------------------------------|
| Item #                                                                     | 26700-220-MNTD                                                                                                                                                                                                              |
| Magnification                                                              | 8x-25x   40x-120x (on 24" Monitor)                                                                                                                                                                                          |
| Working<br>Distance                                                        | 45mm - 95mm                                                                                                                                                                                                                 |
| Resolution                                                                 | 1920(H) x 1080(V)                                                                                                                                                                                                           |
| Image Sensor                                                               | 2M CMOS Sensor                                                                                                                                                                                                              |
| Illumination                                                               | Integrated Ring Light                                                                                                                                                                                                       |
| Interface                                                                  | Mini USB     HDMI (Type A)                                                                                                                                                                                                  |
| PC Software                                                                | ezImage X3                                                                                                                                                                                                                  |
| Package<br>Contents                                                        | Mighty Scope ClearVue digital microscope Diffuser attachment USB cable Power supply Snap shot remote control lógb MicroSD Card 2600mAh 18650 Li-ion battery User guide ClearVue Post Stand Free ezImageX3 software download |