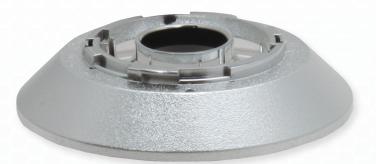

## **Diffuser Attachment**

For Mighty Scope ClearVue

Item # 26700-220-DIFF

Designed to be used with Aven's Mighty Scope ClearVue digital microscope. When in use, this attachment disperses the LED light from the Mighty Scope ClearVue for soft, even illumination!

## **Key Features**

- Custom made attachment for the Mighty Scope ClearVue Digital Microscope
- Evenly disperses LED light from the Mighty Scope ClearVue for soft & even illumination
- Eliminates glares and hot spots caused by bright lights
- Ideal when examining shiny or reflective parts
- Easy to install and remove