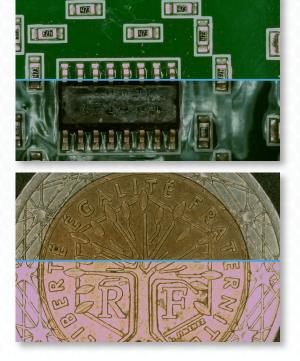

With Diffuser

Without Diffuser

With Diffuser

Without Diffuser

Soft & Even

Illumination

Eliminates glare

Easy to