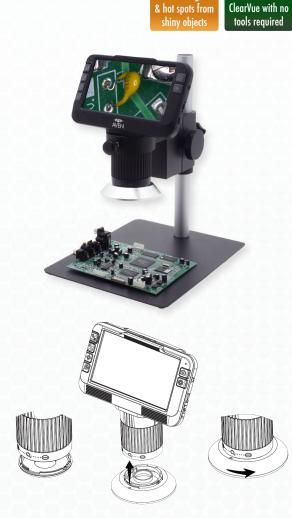

## **Easy Attachment**

- 1. Remove the cap from the Mighty Scope ClearVue
- 2. Connect the diffuser attachment to the Mighty Scope ClearVue
- 3. Twist the diffuser attachment to the right to secure it

| <b>Diffuser Attachment</b><br>For Mighty Scope ClearVue |                                                           |
|---------------------------------------------------------|-----------------------------------------------------------|
| ltem #                                                  | 26700-220-DIFF                                            |
| Compatibility                                           | Mighty Scope ClearVue Digital Microscopes                 |
| Material                                                | Plastic                                                   |
| Recommended<br>Working<br>Distance                      | 2.5 in - 3.5 in (when in use)<br>(6.35 cm - 8.89 cm)      |
| Dimensions                                              | 4 in x 4.75 in x 1.25 in<br>10.16 cm x 12.07 cm x 3.18 cm |
| Weight                                                  | 0.05 lb                                                   |