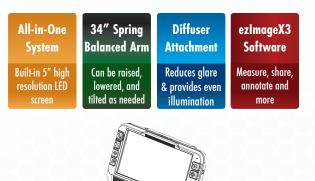

## Digital Microscope with Diffuser and 34" Spring Balanced Arm w/ Table Clamp

The Mighty Scope ClearVue with Diffuser and 34" Spring Balanced Arm w/ Table Clamp has a built in 5" high resolution LED screen offering a magnification range of 8x - 25x. The diffuser attachment reduces glare while providing even illumination on shiny and reflective parts. The spring balanced arm can be raised, lowered, and tilted as needed. The swivel motion also makes it easy to move the ClearVue out of the way when not in use. The included rechargeable battery allows users to operate the microscope without a power supply for hours thus making it suitable for field projects. You can also connect this microscope to an external monitor via an HDMI output for viewing images on a larger screen. The images can be saved on the included Micro SD card.

## **Key Features**

- Compact all-in-one system
- The diffuser provides soft & even illumination for shiny and reflective parts
- 1080p Full HD Imaging at 60 FPS
- HDMI Output for additional monitor viewing
- ezImageX3 software included
- Enhances productivity eliminates eye strain and body fatigue
- Adjustable spring balanced arm w/ table clamp
- 5" built-in HD screen
- Save high resolution image/video files directly to microSD card