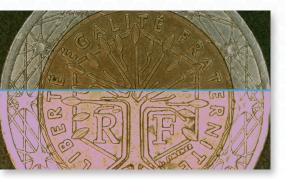

e. The included rechargeable battery allows users to operate the microscope without a power supply for hours thus making it suitable for field projects. You can also connect this microscope to an external monitor via an HDMI output for viewing images on a larger screen. The images can be saved on the included Micro SD card.

## **Key Features**

- Compact all-in-one system
- The diffuser provides soft & even illumination for shiny and reflective parts
- 1080p Full HD Imaging at 60 FPS
- HDMI Output for additional monitor viewing
- ezImageX3 software included
- Enhances productivity eliminates eye strain and body fatigue
- Adjustable spring balanced arm w/ table clamp
- 5" built-in HD screen
- Save high resolution image/video files directly to microSD card

With Diffuser

Without Diffuser





## Mighty Scope ClearVue

Digital Microscope [8x-25x] w/Diffuser & 34" Spring Balanced Arm w/Table Clamp

| Balanced Arm w/ Table Clamp |                                                                                                                                                                                                                                                                                                                                                                    |
|-----------------------------|------------------------------------------------------------------------------------------------------------------------------------------------------------------------------------------------------------------------------------------------------------------------------