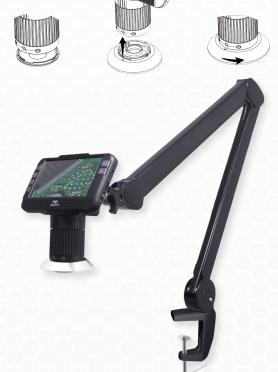

## Digital Microscope with Diffuser and 34" Spring Balanced Arm w/ Table Clamp

The Mighty Scope ClearVue with Diffuser and 34" Spring Balanced Arm w/ Table Clamp has a built in 5" high resolution LED screen offering a magnification range of 8x - 25x. The diffuser attachment reduces glare while providing even illumination on shiny and reflective parts. The spring balanced arm can be raised, lowered, and tilted as needed. The swivel motion also makes it easy to move the ClearVue out of the way when not in use. The included rechargeable battery allows users to operate the microscope without a power supply for hours thus making it suitable for field projects. You can also connect this microscope to an external monitor via an HDMI output for viewing images on a larger screen. The images can be saved on the included Micro SD card.

## Mighty Scope ClearVue

Digital Microscope [8x-25x] w/Diffuser & 34" Spring Balanced Arm w/Table Clamp

| Balanced Arm w/ Table Clamp |                                                                                                                                                                                                                                                                                                                                                                    |
|-----------------------------|--------------------------------------------------------------------------------------------------------------------------------------------------------------------------------------------------------------------------------------------------------------------------------------------------------------------------------------------------------------------|
| ltem #                      | 26700-220-559D                                                                                                                                                                                                                                                                                                                                                     |
| Magnification               | 8x-25x   40x-120x (on 24″ Monitor)                                                                                                                                                                                                                                                                                                                                 |
| Working<br>Distance         | 45mm - 95mm                                                                                                                                                                                                                                                                                                                                                        |
| Resolution                  | 1920(H) × 1080(V)                                                                                                                                                                                                                                                                                                                                                  |
| Image Sensor                | 2M CMOS Sensor                                                                                                                                                                                                                                                                                                                                                     |
| Illumination                | Integrated Ring Light                                                                                                                                                                                                                                                                                                                                              |
| Interface                   | <ul><li>Mini USB</li><li>HDMI (Type A)</li></ul>                                                                                                                                                                                                                                                                                                                   |
| PC Software                 | ezImageX3                                                                                                                                                                                                                                                                                                                                                          |
| Package<br>Contents         | <ul> <li>Mighty Scope ClearVue digital microscope</li> <li>Diffuser attachment</li> <li>USB cable</li> <li>Power supply</li> <li>Snap shot remote control</li> <li>32gb MicroSD Card</li> <li>2600mAh 18650 Li-ion battery</li> <li>User guide</li> <li>Adjustable 34" Spring Balanced Arm w/ Table<br/>Clamp</li> <li>Free ezImageX3 software download</li> </ul> |