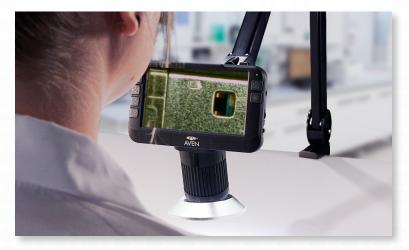

## Digital Microscope with Diffuser and 34" Spring Balanced Arm w/ Table Clamp

The Mighty Scope ClearVue with Diffuser and 34" Spring Balanced Arm w/ Table Clamp has a built in 5" high resolution LED screen offering a magnification range of 8x - 25x. The diffuser attachment reduces glare while providing even illumination on shiny and reflective parts. The spring balanced arm can be raised, lowered, and tilted as needed. The swivel motion also makes it easy to move the ClearVue out of the way when not in use. The included rechargeable battery allows users to operate the microscope without a power supply for hours thus making it suitable for field projects. You can also connect this microscope to an external monitor via an HDMI output for viewing images on a larger screen. The images can be saved on the included Micro SD card.