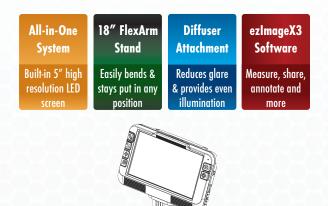

## **Key Features**

- Compact all-in-one system
- The diffuser provides soft & even illumination for shiny and reflective parts
- 1080p Full HD Imaging at 60 FPS
- HDMI Output for additional monitor viewing
- ezImageX3 software included
- Enhances productivity eliminates eye strain and body fatigue
- Easily tilt, rotate, and position the FlexArm as needed
- 5" built-in HD screen
- Save high resolution image/video files directly to microSD card