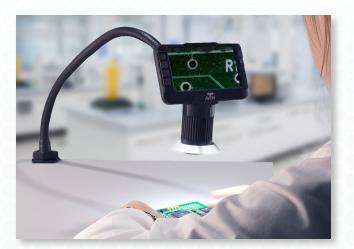

## **Mighty Scope ClearVue**

Digital Microscope with Diffuser and 18" FlexArm Stand w/ Table Clamp

The Mighty Scope ClearVue with Diffuser and 18" FlexArm Stand w/ Table Clamp has a built in 5" high resolution LED screen offering a magnification range of 8x - 25x. The diffuser attachment reduces glare while providing even illumination on shiny and reflective parts. The FlexArm easily bends and stays put in any position. The included rechargeable battery allows users to operate the microscope without a power supply for hours thus making it suitable for field projects. You can also connect this microscope to an external monitor via an HDMI output for viewing images on a larger screen. The images can be saved on the included Micro SD card.

## Mighty Scope ClearVue

Digital Microscope [8x-25x] w/Diffuser & 18" FlexArm Stand with Table Clamp Item # 26700-220-557D Magnification 8x-25x | 40x-120x (on 24" Monitor) Working 45mm - 95mm Distance Resolution 1920(H) x 1080(V) Image Sensor 2M CMOS Sensor Illumination Integrated Ring Light Mini USB Interface HDMI (Type A) PC Software ezlmageX3 Mighty Scope ClearVue digital microscope Diffuser attachment USB cable Power supply Package Snap shot remote control 16gb MicroSD Card Contents 2600mAh 18650 Li-ion battery . User auide 18" FlexArm Stand with Table Clamp Free ezImageX3 software download