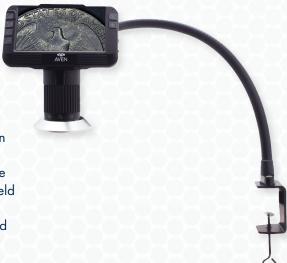

## **Mighty Scope ClearVue**

Digital Microscope with Diffuser and 18" FlexArm Stand w/ Table Clamp

The Mighty Scope ClearVue with Diffuser and 18" FlexArm Stand w/ Table Clamp has a built in 5" high resolution LED screen offering a magnification range of 8x - 25x. The diffuser attachment reduces glare while providing even illumination on shiny and reflective parts. The FlexArm easily bends and stays put in any position. The included rechargeable battery allows users to operate the microscope without a power supply for hours thus making it suitable for field projects. You can also connect this microscope to an external monitor via an HDMI output for viewing images on a larger screen. The images can be saved on the included Micro SD card.

## Mighty Scope ClearVue

Digital Microscope [8x-25x] w/Diffuser & 18" FlexArm Stand with Table Clamp Item # 26700-220-557D Magnification 8x-25x | 40x-120x (on 24" Monitor) Working 45mm - 95mm Distance Resolution 1920(H) x 1080(V) Image Sensor 2M CMOS Sensor Illumination Integrated Ring Light Mini USB Interface HDMI (Type A) PC Software ezlmageX3 Mighty Scope ClearVue digital microscope Diffuser attachment USB cable Power supply Package Snap shot remote control 16gb MicroSD Card Contents 2600mAh 18650 Li-ion battery . User auide 18" FlexArm Stand with Table Clamp Free ezImageX3 software download