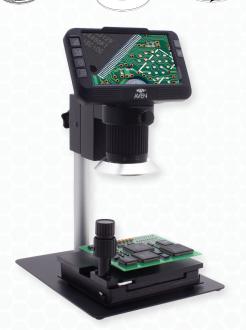

## Digital Microscope with Diffuser & Post Stand w/ Gliding Stage

The Mighty Scope ClearVue with Diffuser and Post Stand w/ Gliding Stage has a built in 5" high resolution LED screen and offers a magnification range of 8x - 25x. The diffuser attachment reduces glare while providing even illumination on shiny and reflective parts. The Mighty Scope ClearVue Gliding Stage, with horizontal and vertical movement as well as a rotating base, is ideal for smooth scanning of objects. The included rechargeable battery allows users to operate the microscope without a power supply for hours thus making it suitable for field projects. You can also connect this microscope to an external monitor via an HDMI output for viewing images on a larger screen. The images can be saved on the included Micro SD card.

## Mighty Scope ClearVue

Digital Microscope [8x-25x] w/ Diffuser & Post Stand w/ Gliding Stage Item # 26700-220-479D

| ny enangenage       |                                                                                                                                                                                                                                                                                                                                                      |
|---------------------|------------------------------------------------------------------------------------------------------------------------------------------------------------------------------------------------------------------------------------------------------------------------------------------------------------------------------------------------------|
| Item #              | 26700-220-479D                                                                                                                                                                                                                                                                                                                                       |
| Magnification       | 8x-25x   40x-120x (on 24″ Monitor)                                                                                                                                                                                                                                                                                                                   |
| Working<br>Distance | 45mm - 95mm                                                                                                                                                                                                                                                                                                                                          |
| Resolution          | 1920(H) × 1080(V)                                                                                                                                                                                                                                                                                                                                    |
| Image Sensor        | 2M CMOS Sensor                                                                                                                                                                                                                                                                                                                                       |
| Illumination        | Integrated Ring Light                                                                                                                                                                                                                                                                                                                                |
| Interface           | <ul><li>Mini USB</li><li>HDMI (Type A)</li></ul>                                                                                                                                                                                                                                                                                                     |
| PC Software         | ezImage X3                                                                                                                                                                                                                                                                                                                                           |
| Package<br>Contents | <ul> <li>Mighty Scope ClearVue digital microscope</li> <li>Diffuser attachment</li> <li>USB cable</li> <li>Power supply</li> <li>Snap shat remote control</li> <li>16gb MicroSD Card</li> <li>2600mAh 18650 Li-ion battery</li> <li>User guide</li> <li>ClearVue Post Stand &amp; Gliding Stage</li> <li>Free ezImageX3 software download</li> </ul> |