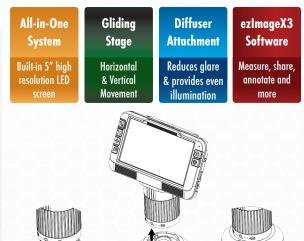

## **Key Features**

- Compact all-in-one system
- The diffuser provides soft & even illumination for shiny and reflective parts
- 1080p Full HD Imaging at 60 FPS
- HDMI Output for additional monitor viewing
- ezImageX3 software included
- Enhances productivity eliminates eye strain and body fatigue
- Gliding stage with horizontal & vertical movement as well as a rotating base
- 5" built-in HD screen
- Save high resolution image/video files directly to microSD card