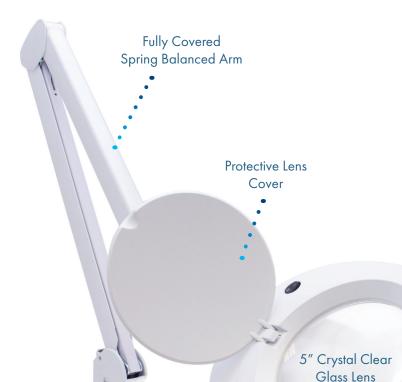

## LED Magnifying Lamp

5" 5-Diopter OR 3-Diopter 2.25x OR 3x Magnification

60 SMD LEDs 20,000 Hour Lifespan Swivel Head 360° Rotation 36" Spring Balanced Arm No Pinch Hazards

#### **FEATURES**

- 60 white SMD LEDs provide shadow-free illumination
- LED lifespan: minimum 20,00 hours
- Two models available: 5-Diopter (2.25x) | 8-Diopter (3x)Spring balanced arm with adjustment knob stays in place in any position
- Retractable protective lens cover
- Stylish addition to work bench
- Includes heavy duty mounting clamp

Stylish Stainless Steel Ring

Crystal clear, distortionfree viewing