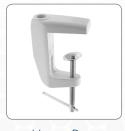

# ProVue SuperSlim

## LED Magnifying Lamp

5" 5-Diopter OR 3-Diopter 2.25x OR 3x Magnification

60 SMD LEDs 20,000 Hour Lifespan Swivel Head 360° Rotation 36" Spring Balanced Arm No Pinch Hazards



#### **FEATURES**

- 60 white SMD LEDs provide shadow-free illumination
- LED lifespan: minimum 20,00 hours
- Two models available: 5-Diopter (2.25x) | 8-Diopter (3x)Spring balanced arm with adjustment knob stays in place in any position
- Retractable protective lens cover
- Stylish addition to work bench
- Includes heavy duty mounting clamp

Stylish Stainless Steel Ring



Crystal clear, distortionfree viewing

#### **INCLUDES**



Heavy Duty
Mounting Clamp

### **ALSO AVAILABLE**



Weighted Table Base Item # 26501-WB

| PROVUE SUPERSLIM MAGNIFYING LAMP |                                   |
|----------------------------------|-----------------------------------|
| MAGNIFICATION                    | 2.25x (5-Diopter), 3x (8-Diopter) |
| LENS DIAMETER                    | 5"                                |
| MAX REACH                        | 36"                               |
| LAMP COLOR                       | White                             |
| LIGHTING                         | 60 SMD LEDs                       |

| Part #       | Description                                      |
|--------------|--------------------------------------------------|
| 26501-LED    | ProVue SuperSlim LED Magnifying Lamp - 5-Di