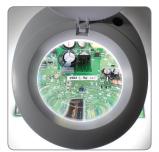

#### **FEATURES**

- 60 white SMD LEDs provide shadow-free illumination
- LED lifespan: minimum 20,00 hours
- Two models available: 5-Diopter (2.25x) | 8-Diopter (3x)Spring balanced arm with adjustment knob stays in place in any position
- Retractable protective lens cover
- Stylish addition to work bench
- Includes heavy duty mounting clamp