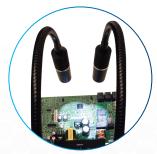

## Versatile and Flexible

Aven's LED Dual Gooseneck Spotlight Illuminator gives users the ability to inspect at any angle and at any working distance. Each flexible gooseneck arm can be swiveled and bent to the desired position, and stays in place. Use one LED illuminator—or both—and control the light intensity of each illuminator as desired. Optional Ultra-Violet Gooseneck Arms available separately.

LED Cool Light Illumination (UV Illuminators Available Separately)

Illuminate and Overlap Spotlights at Any Angle

Light Adjustment Knobs for Each Illuminator and On/Off Switch on Metal Base

| Aven LED Dual Gooseneck Spotlight Illuminator |                                          |
|-----------------------------------------------|------------------------------------------|
| Item #                                        | Description                              |
| 26200B-221                                    | LED Dual Gooseneck Spotlight Illuminator |