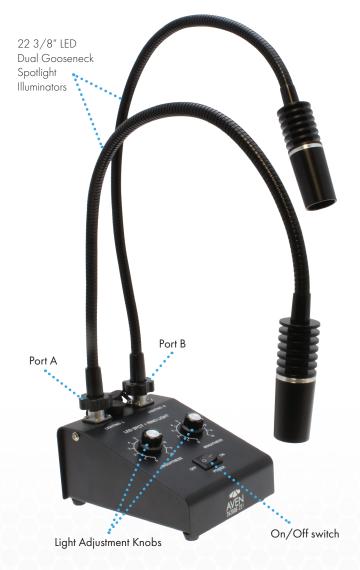

## **LED Dual Gooseneck** Spotlight Illuminator

## Rotatable and Flexible 22 3/8" Gooseneck Arms

## Versatile and Flexible

Aven's LED Dual Gooseneck Spotlight Illuminator gives users the ability to inspect at any angle and at any working distance. Each flexible gooseneck arm can be swiveled and bent to the desired position, and stays in place. Use one LED illuminator—or both—and control the light intensity of each illuminator as desired. Optional Ultra-Violet Gooseneck Arms available separately.

LED Cool Light Illumination (UV Illuminators Available Separately)

Illuminate and Overlap Spotlights at Any Angle

Light Adjustment Knobs for Each Illuminator and On/Off Switch on Metal Base

| Aven LED Dual Gooseneck Spotlight Illuminator |                                          |
|-----------------------------------------------|------------------------------------------|
| Item #                                        | Description                              |
| 26200B-221                                    | LED Dual Gooseneck Spotlight Illuminator |