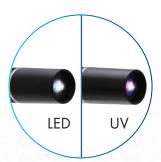

## Versatile and Flexible

Aven's LED Dual Gooseneck Spotlight Illuminator gives users the ability to inspect at any angle and at any working distance. Each flexible gooseneck arm can be swiveled and bent to the desired position, and stays in place. Use one LED illuminator—or both—and control the light intensity of each illuminator as desired. Optional Ultra-Violet Gooseneck Arms available separately.

LED Cool Light Illumination (UV Illuminators Available Separately)

Illuminate and Overlap Spotlights at Any Angle

Light Adjustment Knobs for Each Illuminator and On/Off Switch on Metal Base

| Aven LED Dual Gooseneck Spotlight Illuminator |                                          |
|-----------------------------------------------|------------------------------------------|
| Item #                                        | Description                              |
| 26200B-221                                    | LED Dual Gooseneck Spotlight Illuminator |

|                 | Optional Add-Ons                        |
|-----------------|-----------------------------------------|
| Item #          | Description                             |
| 26200B-221-GNUV | UV Dual Gooseneck Spotlight Illuminator |