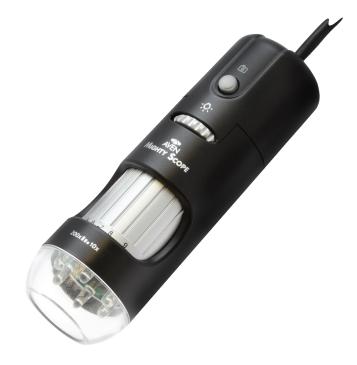

## Mighty Scope 5M USB Digital Microscope

## Inspect, Analyze and Measure with Ease

Compact, convenient and sophisticated, Aven's Mighty Scope 5M USB easily connects to your computer for effortless onscreen digital inspection. View true-to-life images with a magnification range of 10x—50x optical and up to 200x digital. Built-in features include six adjustable LEDs, snapshot button, and a focus wheel to bring images into focus at any working distance.

## **Features**

- 10x-50x optical magnification
- · Up to 200x digital magnification
- Easy USB plug-and-play
- Light adjustment knob controls six LEDs
- Adjustable focus wheel
- Built-in snapshot button
- Captures pictures, records video, shares content and performs live comparisons using ezlmage software