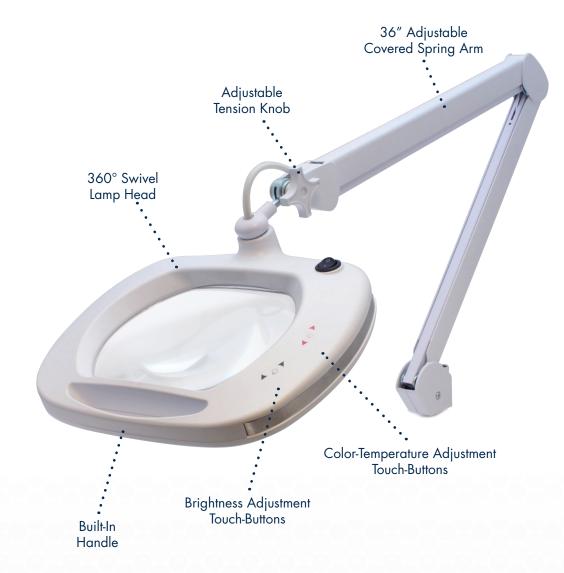

- Touch-sensitive brightness and color temperature controls
- Large 7.5 x 6.2 inch, 5-Diopter crystal-clear glass lens for distortion-free viewing
- 36 inch spring-balanced arm ensures a large working range
- 360° swivel motion allows the head to be placed in any position
- Covered spring arm prevents pinching hazards
- ESD Safe coating

- Touch-sensitive brightness and color temperature controls
- Large 7.5 x 6.2 inch, 3-Diopter crystal-clear glass lens for distortion-free viewing
- 36 inch spring-balanced arm ensures a large working range
- 360° swivel motion allows the head to be placed in any position
- Covered spring arm prevents pinching hazards