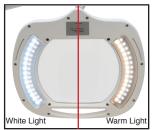

## Mighty Vue Pro 5D ESD Safe Magnifying Lamp

with color temperature control

Aven's **MightyVue Pro** LED series magnifying lamps are in a class of their own. Featuring adjustable color temperature (3500K-6500K), brightness control (max 1100lm), in addition to an attractive design, the Mighty Vue Pro series lamps are the most advanced available.

Aven's **MightyVue Pro** LED series magnifying lamps are in a class of their own. Featuring adjustable color temperature (3500K-6500K), brightness control (max 1100lm), in addition to an attractive design, the Mighty Vue Pro series lamps are the most advanced available.