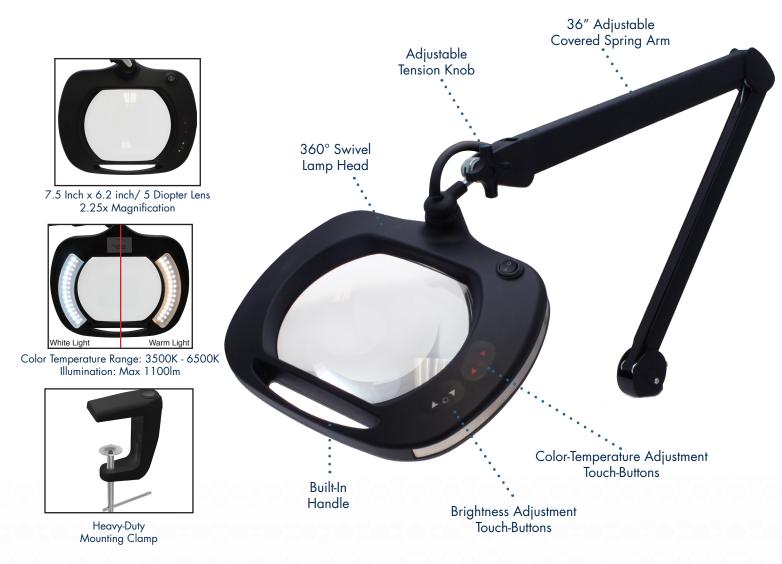

## Mighty Vue Pro 5D ESD Safe Magnifying Lamp

with color temperature control

Aven's **MightyVue Pro** LED series magnifying lamps are in a class of their own. Featuring adjustable color temperature (3500K-6500K), brightness control (max 1100lm), in addition to an attractive design, the Mighty Vue Pro series lamps are the most advanced available.

- Touch-sensitive brightness and color temperature controls
- Large 7.5 x 6.2 inch, 5-Diopter crystal-clear glass lens for distortion-free viewing
- 36 inch spring-balanced arm ensures a large working range
- 360° swivel motion allows the head to be placed in any position
- Covered spring arm prevents pinching hazards
- ESD Safe coating

| MIGHTY VUE PRO 5D ESD SAFE |                   |
|----------------------------|-------------------|
| MAGNIFICATION              | 2.25X (5-Diopter) |
| LENS DIAMETER              | 7.5in x 6.2in     |
| ADJUSTABLE ARM LENGTH      | 36in              |
| COLOR                      | Black             |
| LIGHTING                   | 60 LED Lights     |
| ESD Safe                   | Yes               |
|                            |                   |