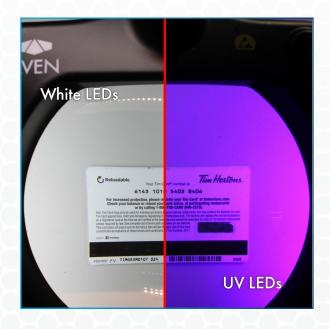

# **UV LED** Illumination

Ultra Violet Illumination provides a different perspective on inspection. With UV lighting, hidden details can be revealed on the object of inspection, otherwise not visible with simple LED illumination. Similar to holograms on state identification cards, the details and imagery are almost completely hidden until under black-light.

This specific magnifying lamp has made itself unique and stands out from the rest because it has the advantages of both white LED and UV LED inspection. While using this lamp you can adjust the brightness and color with just a simple touch giving a variety of lighting for all uses.