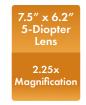

### Innovative Design

- Features 48 adjustable white LEDs as well as 30 UV LEDs operating at 400nm
- Large 7.5 x 6.2 inch, 5-Diopter crystal-clear glass lens for distortion-free viewing
- Fully covered spring-balanced arm with a large working range
- Swivel motion allows the lamp head to rotate
- Covered spring arm prevents pinching hazards
- ESD Safe coating

## Heavy Duty Table Clamp

- Includes a heavy-duty mounting clamp
- Securely mounts to the side of your work bench.

| Mighty Vue Pro ESD Safe With UV LEDs |                                                        |
|--------------------------------------|--------------------------------------------------------|
| Item Number                          | 26505-ESL-XL5-UV                                       |
| Lens Magnification                   | 5-Diopter Lens (2.25x magnification)                   |
| Lens Size                            | 7.5 x 6.2 in Rectangular                               |
| White LEDs                           | 48 White LEDs Adjustable                               |
| UV LEDs                              | 30 UV LEDs Operating at 400nm                          |
| ESD Safe                             | Yes                                                    |
| Reach                                | Approx. 36 inch (MAX)                                  |
| Package Contents                     | Mighty Vue XL5-UV Lamp<br>Table Clamp<br>Power Adapter |