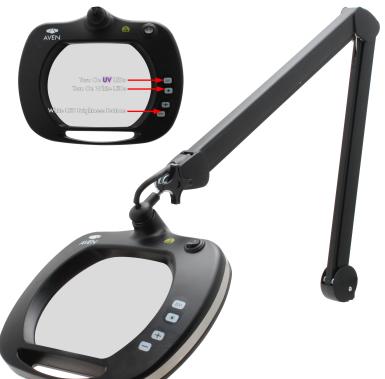

# Mighty Vue Pro UV 5D Magnifying Lamp W/ Touch Sensitive Controls - ESD Safe

Aven's Mighty Vue Pro UV series magnifying lamps are in a class of their own. This model features 48 adjustable white LEDs as well as 30 UV LEDs operating at 400nm, brightness control, in addition to an attractive design, the Mighty Vue Pro series lamps are the most advanced available. ESD Safe model.

### Innovative Design

- Features 48 adjustable white LEDs as well as 30 UV LEDs operating at 400nm
- Large 7.5 x 6.2 inch, 5-Diopter crystal-clear glass lens for distortion-free viewing
- Fully covered spring-balanced arm with a large working range
- Swivel motion allows the lamp head to rotate
- Covered spring arm prevents pinching hazards
- ESD Safe coating

# Adjustable Lighting

Mighty Vue Pro lamps offer brightness and adjustment, giving operators the perfect lighting options for their applications.

- Touch sensitive controls
- Max illumination: 1100lm
- UV LEDs: 400nm

#### Lamp Positioning

- Adjust the lamp knob to set your preferred lamp angle
- Stays in place in any position