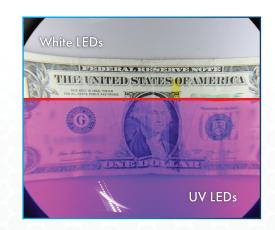

# **UV LED** Illumination

Ultra Violet Illumination provides a different perspective on inspection. With UV lighting, hidden details can be revealed on the object of inspection, otherwise not visible with simple LED illumination. Similar to holograms on state identification cards, the details and imagery are almost completely hidden until under black-light.

This specific magnifying lamp has made itself unique and stands out from the rest because it has the advantages of both white LED and UV LED inspection. While using this lamp you can adjust the brightness and color with just a simple touch giving a variety of lighting for all uses.