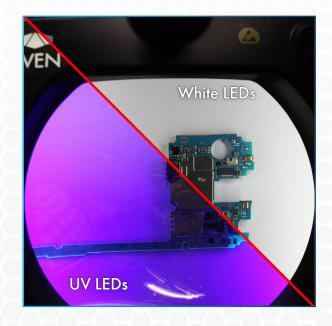

# **UV LED** Illumination

Ultra Violet Illumination provides a different perspective on inspection. With UV lighting, hidden details can be revealed on the object of inspection, otherwise not visible with simple LED illumination. Similar to holograms on state identification cards, the details and imagery are almost completely hidden until under black-light.

This specific magnifying lamp has made itself unique and stands out from the rest because it has the advantages of both white LED and UV LED inspection. While using this lamp you can adjust the brightness and color with just a simple touch giving a variety of lighting for all uses.