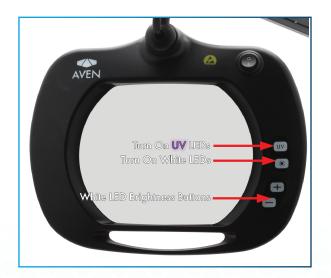

# Adjustable Lighting

Mighty Vue Pro lamps offer brightness and adjustment, giving operators the perfect lighting options for their applications.

- Touch sensitive controls
- Max illumination: 1100lm
- UV LEDs: 400nm

#### Lamp Positioning

- Adjust the lamp knob to set your preferred lamp angle
- Stays in place in any position