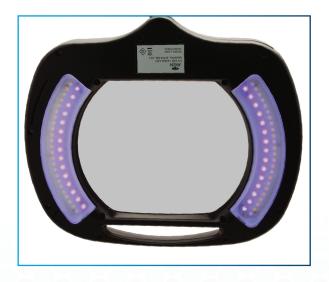

### Innovative Design

- Features 48 adjustable white LEDs as well as 30 UV LEDs operating at 400nm
- Large 7.5 x 6.2 inch, 5-Diopter crystal-clear glass lens for distortion-free viewing
- Fully covered spring-balanced arm with a large working range
- Swivel motion allows the lamp head to rotate
- Covered spring arm prevents pinching hazards
- ESD Safe coating

# **UV LED** Illumination

Ultra Violet Illumination provides a different perspective on inspection. With UV lighting, hidden details can be revealed on the object of inspection, otherwise not visible with simple LED illumination. Similar to holograms on state identification cards, the details and imagery are almost completely hidden until under black-light.