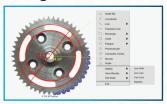

# Integrated Measurement System \*No PC Required\*

Built in on screen tools provide powerful measurement functions including freehand line, rectangle, polygon, circle, bicircle, angle, point-line distance and much more. Three different length units of millimeter, centimeter and micrometer are provided to meet various measurement requirements in different applications. Simple calibration tool is also included.