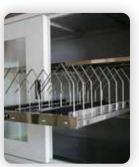

Additional Dryer Modular Dryer System X133

Sliding Reel Rack

Measurements expressed in cm

**Custom Engineering** 

| Model Specifications |        |              |              |        |         |       |
|----------------------|--------|--------------|--------------|--------|---------|-------|
| Model                | Dryers | External Dim | Internal Dim | VOL l³ | Shelves | Doors |
| XD1-151-02           | 1      | 50x63x58     | 49x56x53     | 150    | 3       | 1     |
| XD1-302-02           | 1      | 50x123x64    | 49x116x59    | 300    | 7       | 2     |
| XD1-502-02           | 1      | 88x90x74     | 87x83x69     | 500    | 3       | 2     |
| XD2-502-01           | 2      | 88x90x74     | 87x83x69     | 500    | 3       | 2     |
| XD1-702-02           | 1      | 62x184x78    | 61x156x73    | 700    | 5       | 2     |
| XD2-702-01           | 2      | 62x184x78    | 61x156x73    | 700    | 5       | 2     |
| XD2-1104-02          | 2      | 120x184x77   | 119x156x72   | 1100   | 5       | 4     |
| XD2-1106-01          | 2      | 120x184x77   | 119x156x72   | 1100   | 5       | 6     |
| XD3-1104-02          | 3      | 120x184x77   | 119x156x72   | 1100   | 5       | 4     |
| XD3-1106-01          | 3      | 120x184x77   | 119x156x72   | 1100   | 5       | 6     |

#### Stainless steel shelves

Standard Features

- Control panel lock
- ESD painted surfaces
- Humidity alarm buzzer
- Calibration offset
- Door activated air circulation
- Digital control panel
- Sensor +/-2% RH
- Pre-wired for field retrofittable options