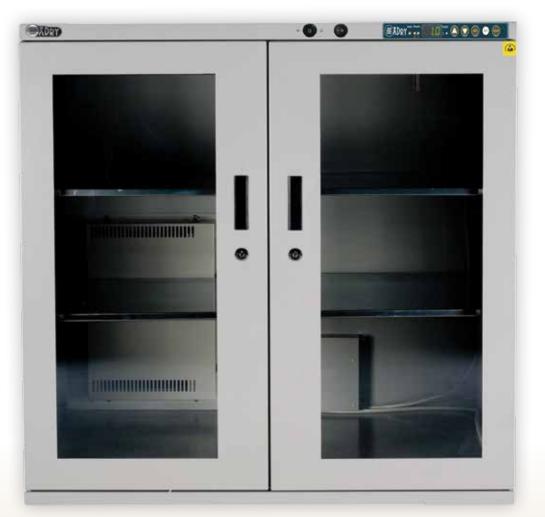

### XDry Competitively Priced Dry Cabinets

The deep cabinet features 2 large doors that close onto an easily removable and replaceable center bar. This design allows full access to the cabinet interior, providing convenient storage for large or odd-shaped items as well as standard trays or reels. This deep cabinet can be configured with 1 or 2 X-133 desiccant dryers, providing storage and desiccating solutions for both long-term inventory and production environments.

Additional Dryer Modular Dryer System X133

Sliding Reel Rack

Measurements expressed in cm

**Custom Engineering** 

| Model Specifications |        |              |              |        |         |       |
|----------------------|--------|--------------|--------------|--------|---------|-------|
| Model                | Dryers | External Dim | Internal Dim | VOL l³ | Shelves | Doors |
| XD1-151-02           | 1      | 50x63x58     | 49x56x53     | 150    | 3       | 1     |
| XD1-302-02           | 1      | 50x123x64    | 49x116x59    | 300    | 7       | 2     |
| XD1-502-02           | 1      | 88x90x74     | 87x83x69     | 500    | 3       | 2     |
| XD2-502-01           | 2      | 88x90x74     | 87x83x69     | 500    | 3       | 2     |
| XD1-702-02           | 1      | 62x184x78    | 61x156x73    | 700    | 5       | 2     |
| XD2-702-01           | 2      | 62x184x78    | 61x156x73    | 700    | 5       | 2     |
| XD2-1104-02          | 2      | 120x184x77   | 119x156x72   | 1100   | 5       | 4     |
| XD2-1106-01          | 2      | 120x184x77   | 119x156x72   | 1100   | 5       | 6     |
| XD3-1104-02          | 3      | 120x184x77   | 119x156x72   | 1100   | 5       | 4     |
| XD3-1106-01          | 3      | 120x184x77   | 119x156x72   | 1100   | 5       | 6     |

#### Stainless steel shelves

Standard Features

- Control panel lock
- ESD painted surfaces
- Humidity alarm buzzer
- Calibration offset
- Door activated air circulation
- Digital control panel
- Sensor +/-2% RH
- Pre-wired for field retrofittable options