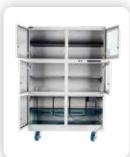

# Deep Dry Cabinet that Fits Standard Trays & Reels **502 Series**

Dry cabinet system that fits standard trays and reels

### XDry Competitively Priced Dry Cabinets

The deep cabinet features 2 large doors that close onto an easily removable and replaceable center bar. This design allows full access to the cabinet interior, providing convenient storage for large or odd-shaped items as well as standard trays or reels. This deep cabinet can be configured with 1 or 2 X-133 desiccant dryers, providing storage and desiccating solutions for both long-term inventory and production environments.

Additional Dryer Modular Dryer System X133

Sliding Reel Rack

Measurements expressed in cm

**Custom Engineering** 

| Model Specifications |        |              |              |        |         |       |
|----------------------|--------|--------------|--------------|--------|---------|-------|
| Model                | Dryers | External Dim | Internal Dim | VOL l³ | Shelves | Doors |
| XD1-151-02           | 1      | 50x63x58     | 49x56x53     | 150    | 3       | 1     |
| XD1-302-02           | 1      | 50x123x64    | 49x116x59    | 300    | 7       | 2     |
| XD1-502-02           | 1      | 88x90x74     | 87x83x69     | 500    | 3       | 2     |
| XD2-502-01           | 2      | 88x90x74     | 87x83x69     | 500    | 3       | 2     |
| XD1-702-02           | 1      | 62x184x78    | 61x156x73    | 700    | 5       | 2     |
| XD2-702-01           | 2      | 62x184x78    | 61x156x73    | 700    | 5       | 2     |
| XD2-1104-02          | 2      | 120x184x77   | 119x156x72   | 1100   | 5       | 4     |
| XD2-1106-01          | 2      | 120x184x77   | 119x156x72   | 1100   | 5       | 6     |
| XD3-1104-02          | 3      | 120x184x77   | 119x156x72   | 1100   | 5       | 4     |
| XD3-1106-01          | 3      | 120x184x77   | 119x156x72   | 1100   | 5       | 6     |