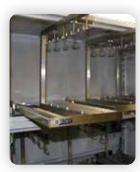

### XDry Competitively Priced Dry Cabinets

The deep cabinet features 2 large doors that close onto an easily removable and replaceable center bar. This design allows full access to the cabinet interior, providing convenient storage for large or odd-shaped items as well as standard trays or reels. This deep cabinet can be configured with 1 or 2 X-133 desiccant dryers, providing storage and desiccating solutions for both long-term inventory and production environments.

Additional Dryer Modular Dryer System X133

Sliding Reel Rack

Measurements expressed in cm

**Custom Engineering** 

| Model Specifications |        |              |              |        |         |       |
|----------------------|--------|--------------|--------------|--------|---------|-------|
| Model                | Dryers | External Dim | Internal Dim | VOL l³ | Shelves | Doors |
| XD1-151-02           | 1      | 50x63x58     | 49x56x53     | 150    | 3       | 1     |
| XD1-302-02           | 1      | 50x123x64    | 49x116x59    | 300    | 7       | 2     |
| XD1-502-02           | 1      | 88x90x74     | 87x83x69     | 500    | 3       | 2     |
| XD2-502-01           | 2      | 88x90x74     | 87x83x69     | 500    | 3       | 2     |
| XD1-702-02           | 1      | 62x184x78    | 61x156x73    | 700    | 5       | 2     |
| XD2-702-01           | 2      | 62x184x78    | 61x156x73    | 700    | 5       | 2     |
| XD2-1104-02          | 2      | 120x184x77   | 119x156x72   | 1100   | 5       | 4     |
| XD2-1106-01          | 2      | 120x184x77   | 119x156x72   | 1100   | 5       | 6     |
| XD3-1104-02          | 3      | 120x184x77   | 119x156x72   | 1100   | 5       | 4     |
| XD3-1106-01          | 3      | 120x184x77   | 119x156x72   | 1100   | 5       | 6     |